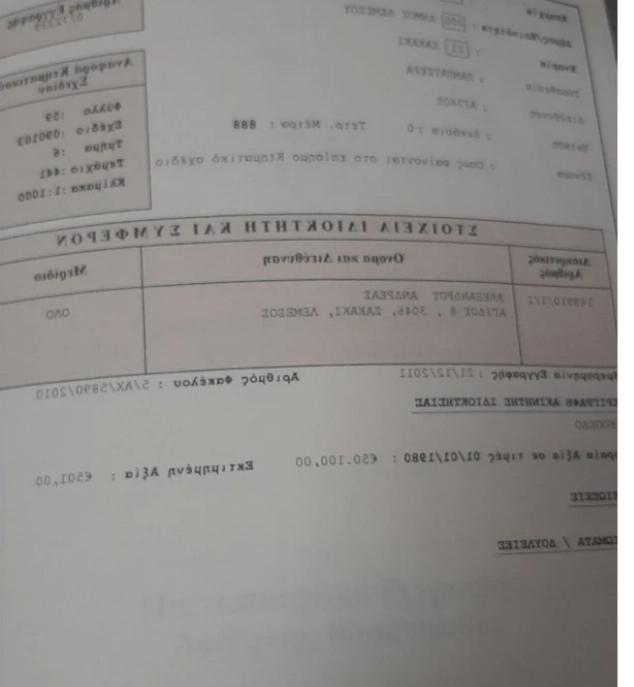

## Residential land 888 m<sup>2</sup>

Limassol, New-Port-My-Mall-Zakaki-3046, Cyprus
This ad is presented by listings admin, under supervision from,
Licensed Real Estate Agent Reg no: 1234, Lic no: 603/E

Offered at: €850,000

**Estate ID:** 19658

**Ref:** ba5089690

m² l
Total plot's-land's area: 888 m²

Coverage: 3 %

Density: **100** %

Available from: 2024-03-29

"????????????????????????????????? my mall ??? ??? kazino"...