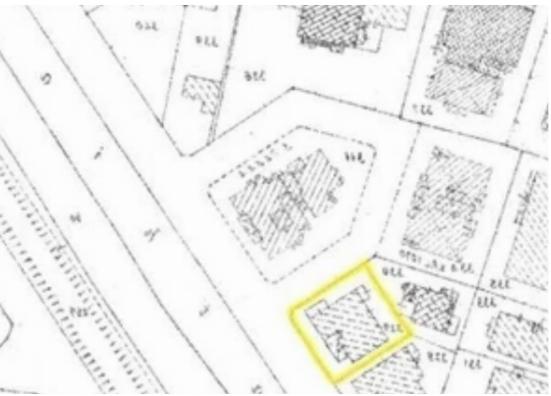

## Residential land 301 m<sup>2</sup>

Limassol, Ims-School-Katholiki-3021, Cyprus

This ad is presented by listings admin, under supervision from,
Licensed Real Estate Agent Reg no: 1234, Lic no: 603/E

**Offered at:** € 650,000

**Estate ID:** 19700

**Ref:** ba4822474

Total plot's-land's area: 301 m²

Available from: 2024-03-29

Offered at: 650,00

Type: Residentia

"""""Residential plot for sale or exchange in the prime area of Katholiki, Limassol (Address: Sofias Tsirou 7, 3021). The property is located in the center of Limassol opposite of the linear park of Garyllis, with excellent access to all kinds of amenities and entertainment venues essential for city living.

Walking distance to the sea is approximately 15 minites if you follow the route of the linear park of Garyllis. The plot consists of 301m2 of land with 140% building density and 50% coverage, ideal for apartments, which are in very high demand in this part of the city. There is also an old house (with good potential if renovated) in the plot.""""""...

## **Estate on map:**

Website: realty.com.cy/p/residential-land-301-m²-ba4822474

Email: info@rimatech.com.cy

**Phone:** +35795958898 // +35725714014

This ad is presented by listings admin, under supervision from,