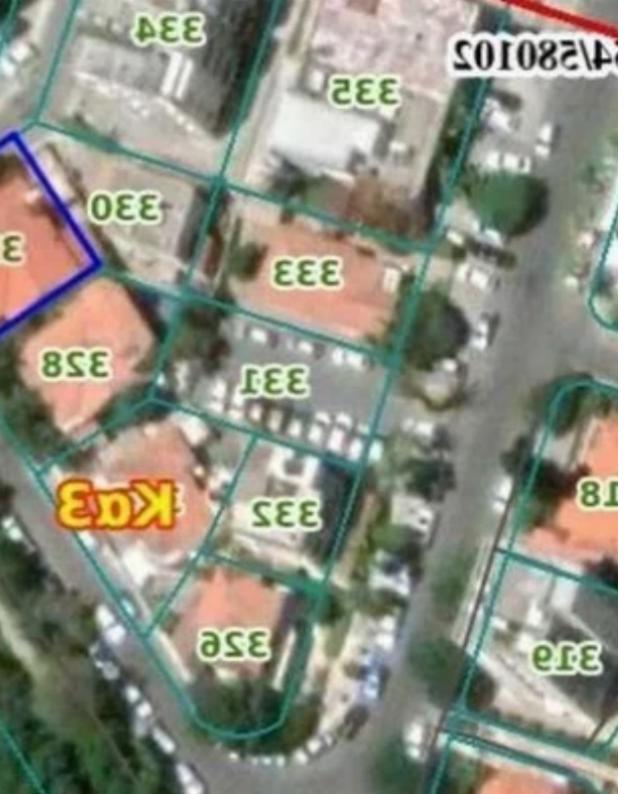

## Residential land 301 m<sup>2</sup>

Limassol, Ims-School-Katholiki-3021, Cyprus

This ad is presented by listings admin, under supervision from,
Licensed Real Estate Agent Reg no: 1234, Lic no: 603/E

**Offered at:** € 650,000

**Estate ID:** 19700

**Ref:** ba4822474

Total plot's-land's area: 301 m²

Available from: 2024-03-29

Offered at: 650,00

Type: Residentia

"""""Residential plot for sale or exchange in the prime area of Katholiki, Limassol (Address: Sofias Tsirou 7, 3021). The property is located in the center of Limassol opposite of the linear park of Garyllis, with excellent access to all kinds of amenities and entertainment venues essential for city living.

Walking distance to the sea is approximately 15 minites if you follow the route of the linear park of Garyllis. The plot consists of 301m2 of land with 140% building density and 50% coverage, ideal for apartments, which are in very high demand in this part of the city. There is also an old house (with good potential if renovated) in the plot.""""""...