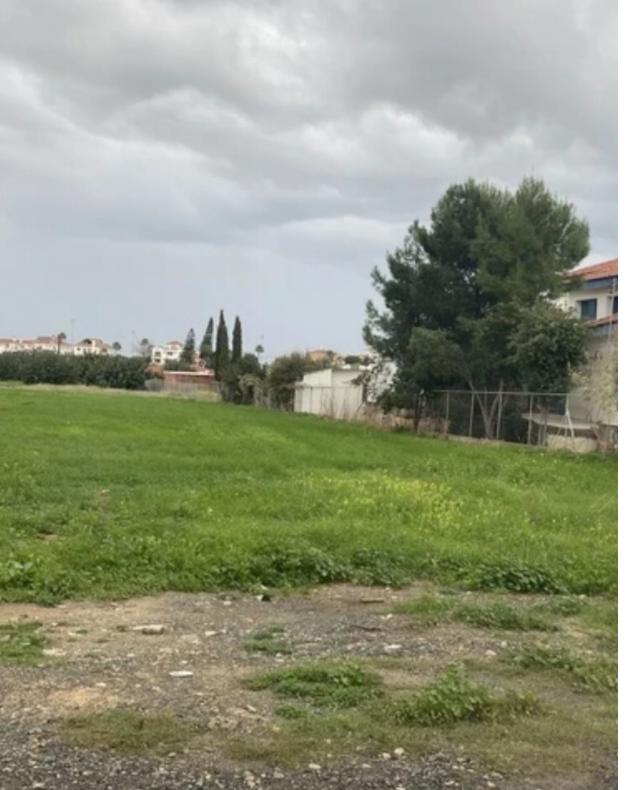

**Estate ID:** 19705

**Ref:** ba5094838

Total plot's-land's area: 3283 m<sup>2</sup>

Density: 40 %

Available from: 2024-03-29

Offered at: 500,000

Type: **Residentia** 

Residential plot for sale, which measures 3,283sq.m and is located at Ipsonas community, in a privileged, quiet, and easily accessible area, with 40% building density. Offers for exchange with apartments of equivalent value are also welcomed....