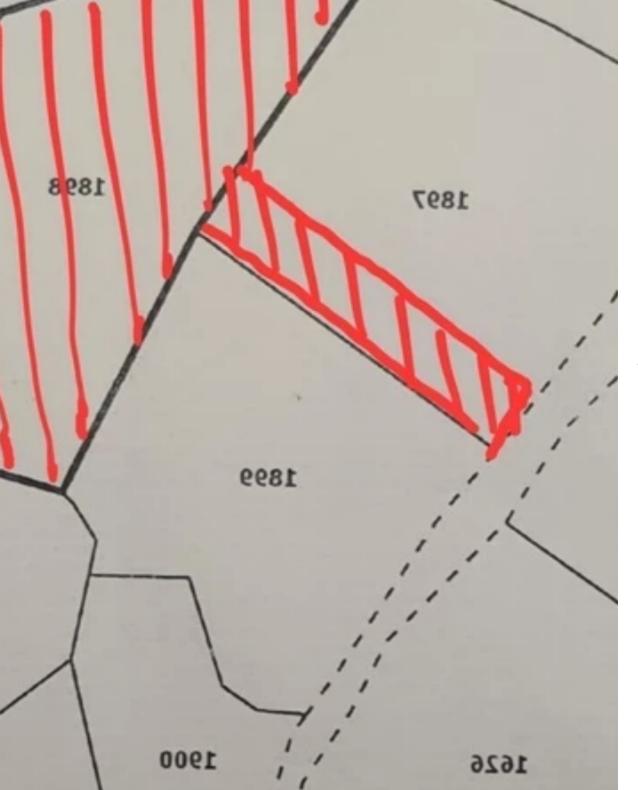

Κε Δικαίωμα διαβάσεως πλάτους 3,66 μέτρων κατά μήκος του νοτίου συνόρου, όπως ραίνεται στο φάκελο Α3250/1970. (Αρ. Φακέλου 1/ΑΕΔ/502791/1980). Υποκείμενο ακίνητο: Αρ.Εγγραφής 0/17264 φύλλο 38 σχέδιο 07 τμήμα 0 τεμάχιο 1897 ΛΕΥΚΩΣΙΑ,