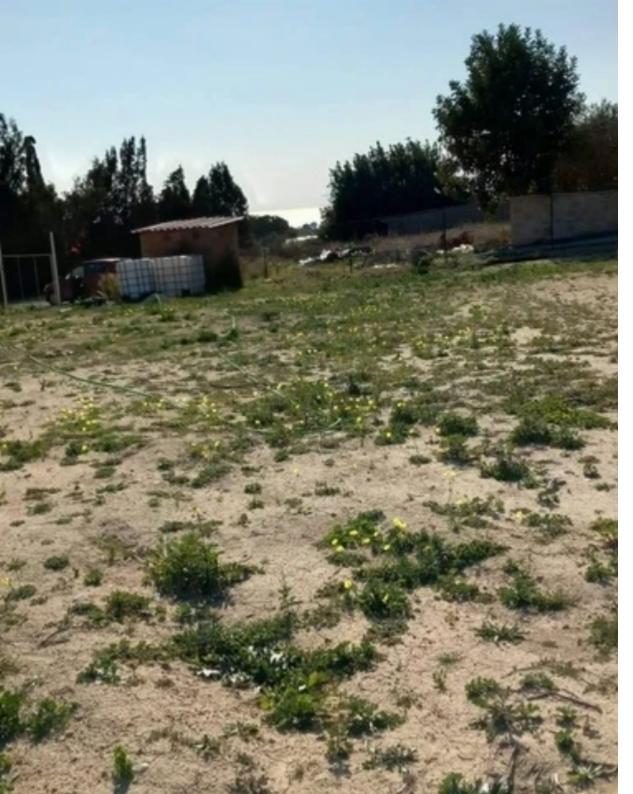

**Estate ID:** 19738

**Ref:** ba5140947

m<sup>2</sup>
Total plot's-land's area: 1617 m<sup>2</sup>

Available from: 2024-03-29

mage not found or type unknown

Planning zone: **Z3** 

Agricultural land for sale with an area of ??1600m² of which 10% can be built. it is located 3 minutes from the port of zygi. the land have sea view and road access. it has access to water and electricity....