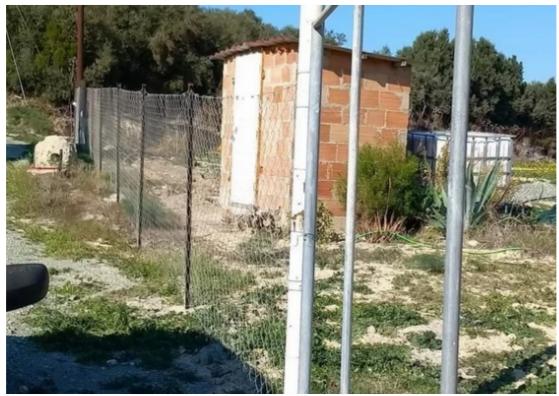

## Agricultural land 1617 m<sup>2</sup> €70.000

Larnaka, Zygi-7739, Cyprus

This ad is presented by listings admin, under supervision from ,

Licensed Real Estate Agent Reg no: 1234, Lic no: 603/E

**Offered at:** €70,000

**Estate ID:** 19738

**Ref:** ba5140947

m<sup>2</sup>
Total plot's-land's area: 1617 m<sup>2</sup>

Available from: 2024-03-29

mage not found or type unknown

Planning zone: **Z3** 

Agricultural land for sale with an area of ??1600m² of which 10% can be built. it is located 3 minutes from the port of zygi. the land have sea view and road access. it has access to water and electricity....