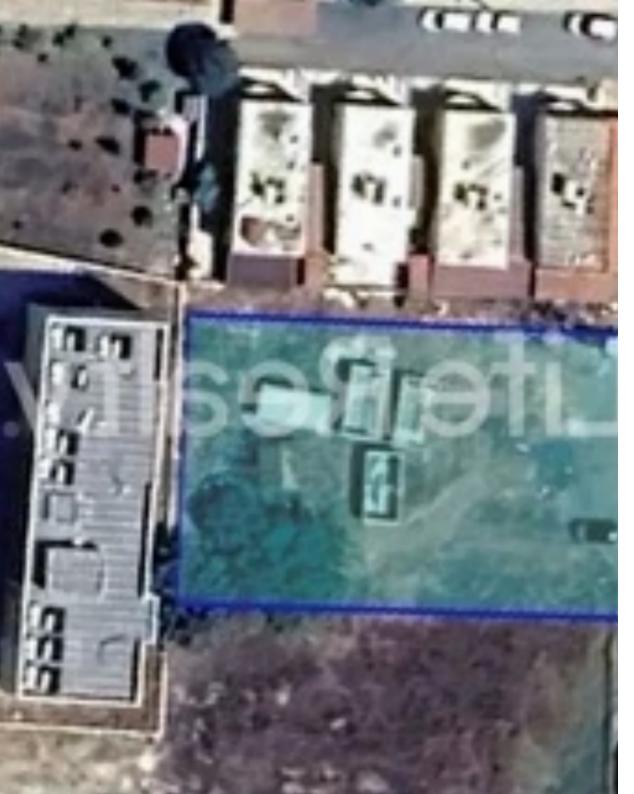

## Residential land 943 m<sup>2</sup>

 ${\bf Limassol,\,Ayiou\hbox{-}Neophytou\hbox{-}School\hbox{-}Ikea\hbox{-}Makarios\hbox{-}Iii\hbox{-}Kato-}$ 

Polemidia-4155, Cyprus

This ad is presented by listings admin, under supervision from ,

Offered at: 550,000

Type: Residential

"This residential field of 943m2 is situated in a quiet residential area of Kato Polemidia, with easy access to the highway and all amenities like schools, supermarkets, and banks. It is also close to the Zakaki-Casino area. It has a normal rectangular shape and even a surface. The property is perfectly suitable for the development of a modern residential building that will be sold swiftly and seamlessly due to its excellent location. The property is not subject to VAT. Contact us for a viewing."...