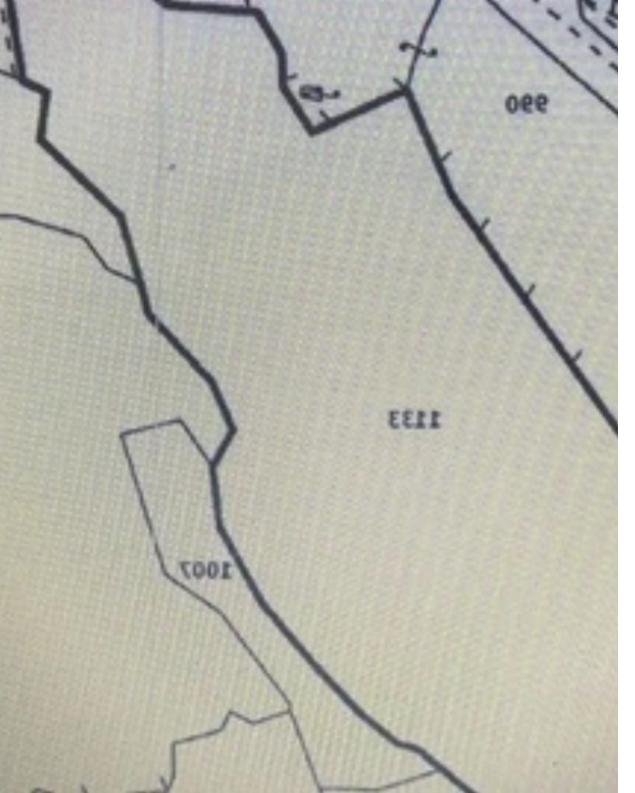

## Residential land 22743 m<sup>2</sup> €650.000

Paphos, Meladeia-8808, Cyprus

This ad is presented by listings admin, under supervision from , Licensed Real Estate Agent Reg no: 1234, Lic no: 603/E

Offered at: € 650,000 Estate ID: 19748 Ref: ba5044645

## **Estate on map:**

Website: realty.com.cy/p/residential-land-22743-m<sup>2</sup>-€650.000-

ba5044645

Email: <a href="mailto:info@rimatech.com.cy">info@rimatech.com.cy</a>

Phone: +35795958898 // +35725714014