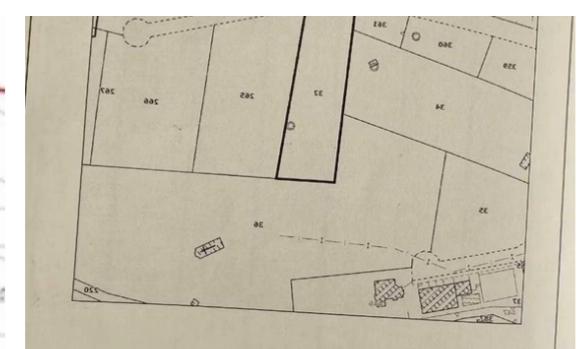

**Estate ID:** 19756

**Ref:** ba5074719

piworox proubvaroqi

ORODEAU 32=2303 r.p.

Total plot's-land's area: 1150 m²

Available from: 2024-03-29

Offered at: 320,00

Type: Residentia