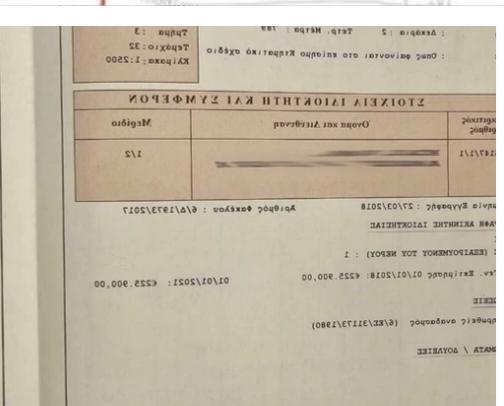

## Residential land 1150 m<sup>2</sup> €320.000

Paphos, Empa-8250, Cyprus

This ad is presented by listings admin, under supervision from ,

Licensed Real Estate Agent Reg no: 1234, Lic no: 603/E

**Offered at:** € 320,000

**Estate ID:** 19756

**Ref:** ba5074719

piworox proubvaroqi

ORODEAU 32=2303 r.p.

Total plot's-land's area: 1150 m²

Available from: 2024-03-29

Offered at: 320,00

Type: Residentia