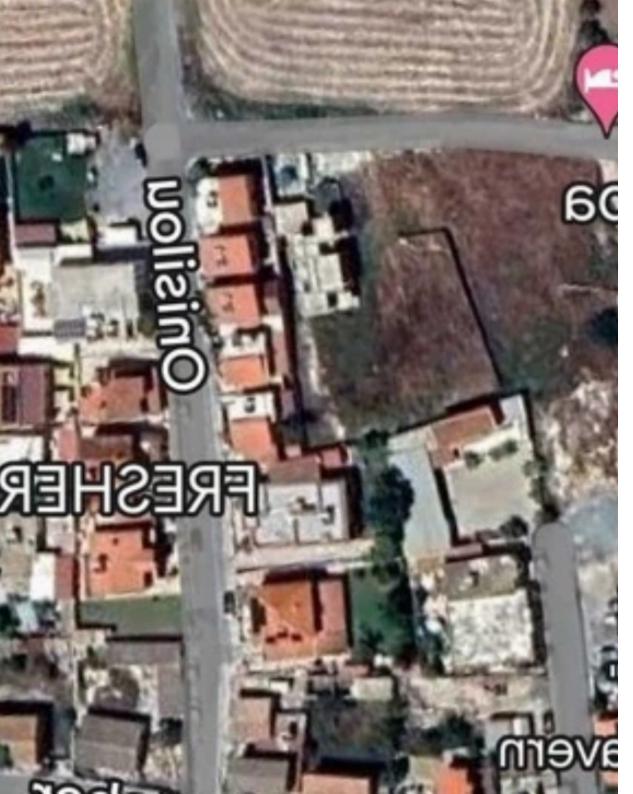

## Residential land 1060 m<sup>2</sup> €240.000

Larnaka, Apos-Lukas-Center-Aradippou-7104, Cyprus
This ad is presented by listings admin, under supervision from,
Licensed Real Estate Agent Reg no: 1234, Lic no: 603/E

**Offered at:** €240,000

**Estate ID:** 19778

**Ref:** ba4975771

m²
Total plot's-land's area: 1060 m²

Available from: 2024-03-29