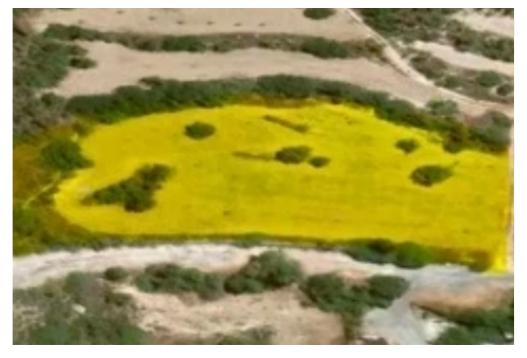

**Estate ID:** 19785

**Ref:** ba4644253

Total plot's-land's area: 5352 m²

Available from: 2024-03-29

Offered at: 600,00

Type: Agricultura

Fasoula Community. The land's northwestern frontier is adjacent (front facing) to a public road named Christodoulou Veniamin (currently under registration procedure by the Department of Lands and Surveys "DLS"). The field can be developed to residential houses. Invest today for immediate or future development. Any interested party can invest today in specific land located close to Fasoula community, which is planned to be shortly upgraded to a residential planning zone, based on the forthcoming amendment of the existing planning zones withi...