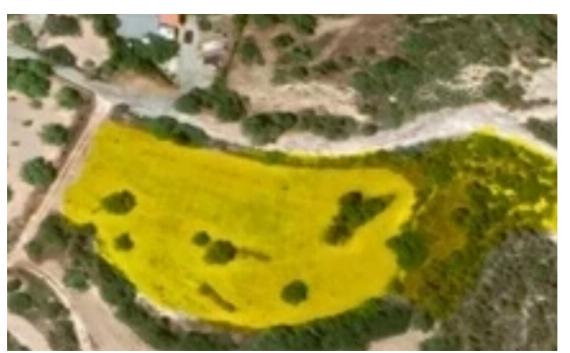

**Estate ID:** 19785

**Ref:** ba4644253

Total plot's-land's area: 5352 m²

Available from: 2024-03-29

Offered at: 600,00

Type: Agricultura

Fasoula Community. The land's northwestern frontier is adjacent (front facing) to a public road named Christodoulou Veniamin (currently under registration procedure by the Department of Lands and Surveys "DLS"). The field can be developed to residential houses. Invest today for immediate or future development. Any interested party can invest today in specific land located close to Fasoula community, which is planned to be shortly upgraded to a residential planning zone, based on the forthcoming amendment of the existing planning zones withi...