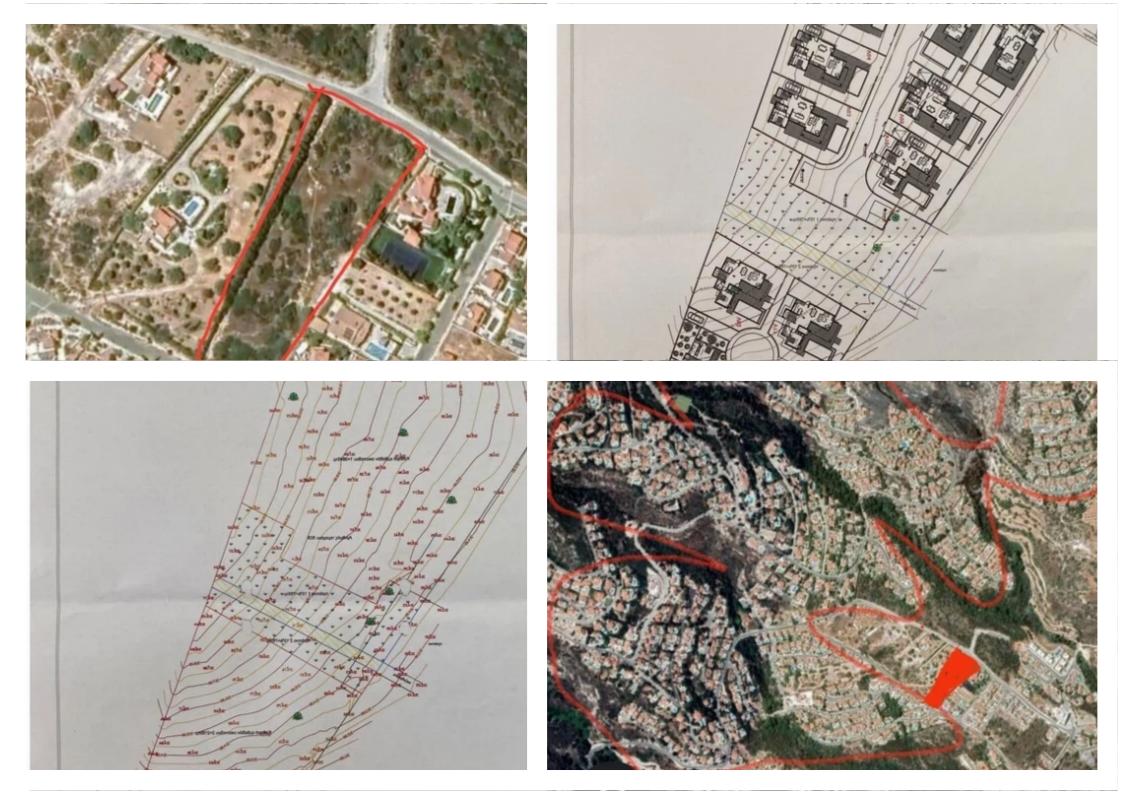

"""""""""Residents land for sale with town plan permit and master plan ! 30% density, full seaview , located Tala Kamares !luxury living

area!"""""""""...