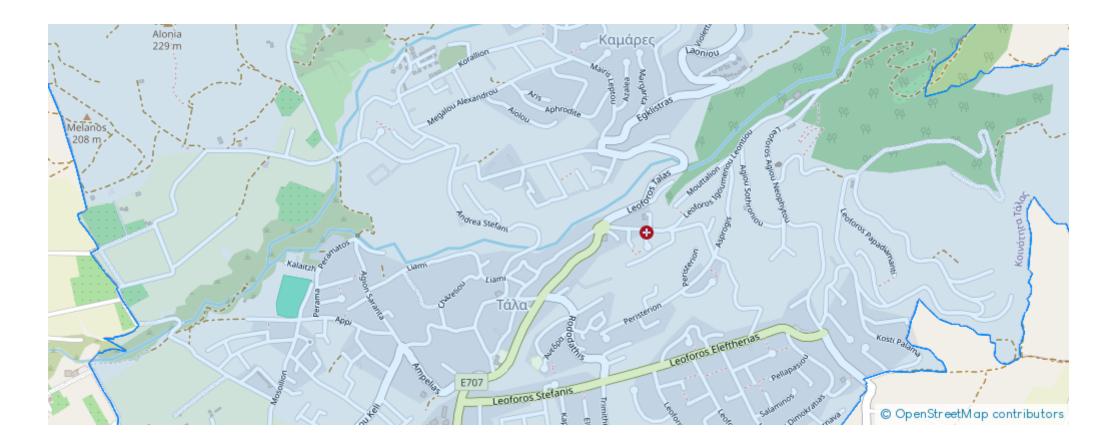

## Residential land 7358 m<sup>2</sup>

Paphos, Tala-Kamares-8577, Cyprus This ad is presented by listings admin, under supervision from, Licensed Real Estate Agent Reg no: 1234, Lic no: 603/E

Offered at: € 950,000 Estate ID: 19811 Ref: ba5097348







"""""""""Residents land for sale with town plan permit and master plan ! 30% density, full seaview , located Tala Kamares !luxury living

area!"""""""""...

## **Estate on map:**







## Website: realty.com.cy/p/residential-land-7358-m<sup>2</sup>-ba5097348

Email: info@rimatech.com.cy

Phone: +35795958898 // +35725714014

This ad is presented by listings admin, under supervision from , Licensed Real Estate Agent Reg no: 1234, Lic no: 603/E