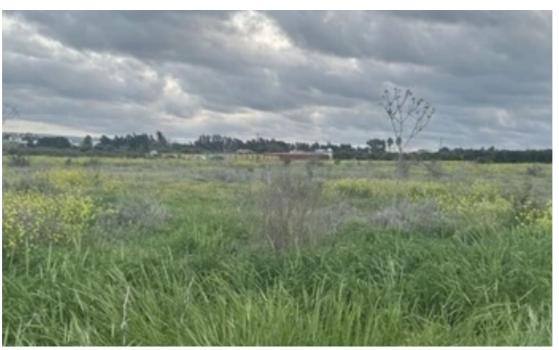

Nearly 28,000 sq. m. of super large land, located near MYMALL, with great appreciation potential, 5 minutes by car from Watermania water park and 8 minutes from Mymall. Close to Galinis Road, both architectural and agricultural land, can be developed into a large resort-style estate, creating unique landscaping and harmony between people and nature. There're 3 plots of land: Parcel 372: 4915 sq. m. Parcel 119: 15051 sq. m. Parcel 120: 7358 sq. m....