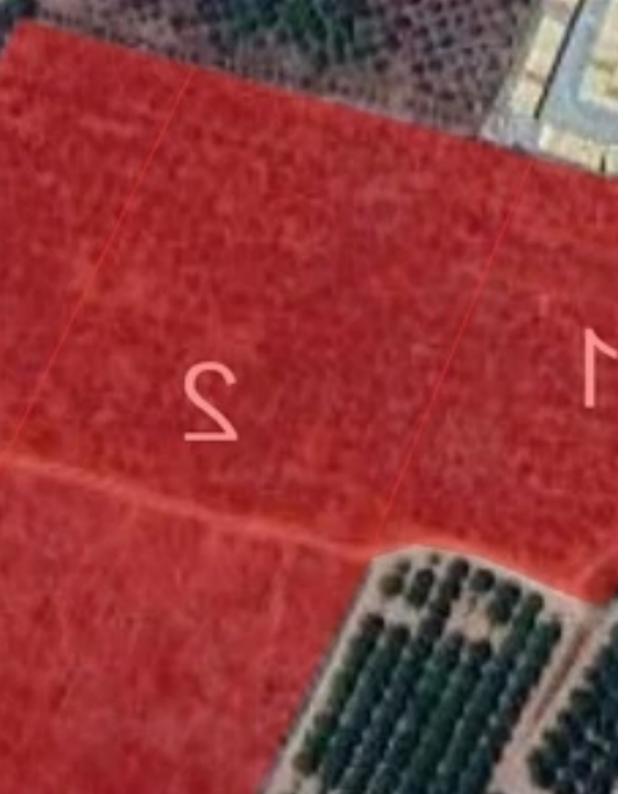

Nearly 28,000 sq. m. of super large land, located near MYMALL, with great appreciation potential, 5 minutes by car from Watermania water park and 8 minutes from Mymall. Close to Galinis Road, both architectural and agricultural land, can be developed into a large resort-style estate, creating unique landscaping and harmony between people and nature. There're 3 plots of land: Parcel 372: 4915 sq. m. Parcel 119: 15051 sq. m. Parcel 120: 7358 sq. m....