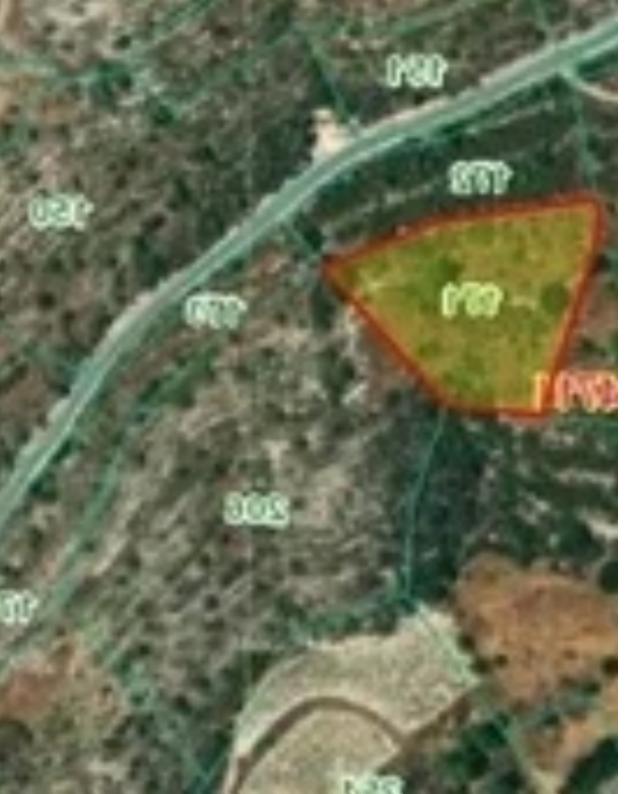

**Estate ID:** 19817

**Ref:** ba4386318

m<sup>2</sup>
Total plot's-land's area: **7500** m<sup>2</sup>

Available from: 2024-03-29

Type: **Agricultural** 

Agricultural plot for sale (171,336) on the Agios Therapontas - Alassa road. 7500 sq.m. . Electricity and water available....