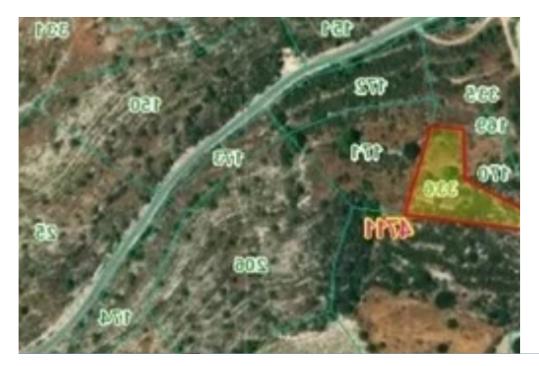

**Estate ID:** 19817

**Ref:** ba4386318

m<sup>2</sup>
Total plot's-land's area: **7500** m<sup>2</sup>

Available from: 2024-03-29

Type: **Agricultural** 

Agricultural plot for sale (171,336) on the Agios Therapontas - Alassa road. 7500 sq.m. . Electricity and water available....