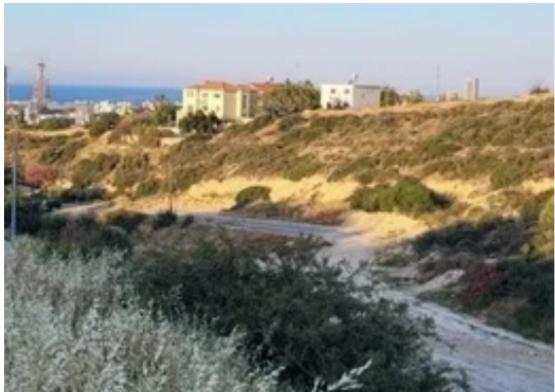

## Residential land 1484 m<sup>2</sup> €1.100.000

Limassol, Arch-Makariou-lii-Ave-Agios-Nektarios-3095, Cyprus This ad is presented by listings admin, under supervision from, Licensed Real Estate Agent Reg no: 1234, Lic no: 603/E

Type: Residential

mage mot found or type unknown

Planning zone: ka8

""""Located in Germasogeia/Green area North of Limassol town center with easy access to the highway connection all major towns of the island.. The property falls within the residential zone ??8, with 60% maximum building density, 35% maximum coverage coefficient, in 2 floors and maximum 10m height. All services are in place. The plot is ideal for a family home or development. Title deed is available. Property is subject to VAT.""""...