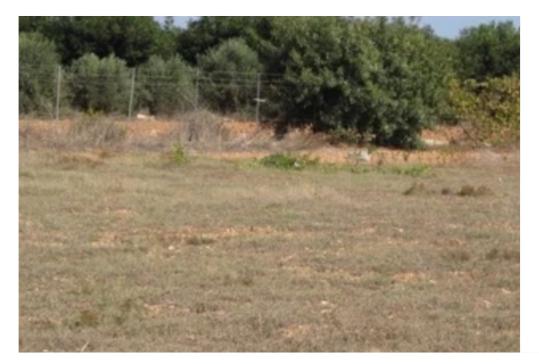

**Estate ID:** 19831

**Ref:** ba4936692

Total plot's-land's area: 11273 m²

Density: 30 %

Available from: 2024-03-29

Offered at: 1,100,000

Type: **Residentia** 

""""Land Total Size 11, 372 m2 (8.1/2 SCALA) Residential Part 6,000m2 with 30% Building Factor. 2nd Part 5200sqm with trees included in price. (water & amp; electricity, road) on land. one title & amp; one owner. Survey completed/ divided ready to submit architecture plans to build upto 10 VILLA #39; S with Aprox 330 - 500 m2 each Land space. Sea view 2nd floor 3 mint drive from Lidl paphos town 5 mint the Int. English School & amp; paphos center. """""""...