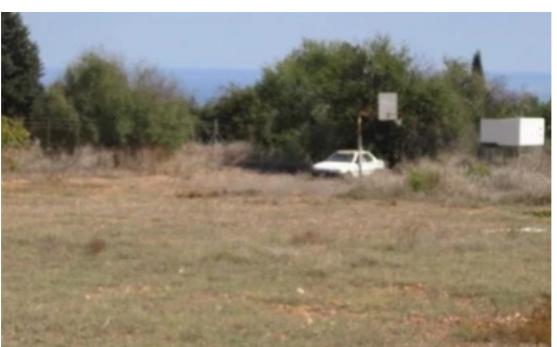

**Estate ID:** 19831

**Ref:** ba4936692

Total plot's-land's area: 11273 m²

Density: 30 %

Available from: 2024-03-29

Offered at: 1,100,000

Type: **Residentia** 

""""Land Total Size 11, 372 m2 (8.1/2 SCALA) Residential Part 6,000m2 with 30% Building Factor. 2nd Part 5200sqm with trees included in price. (water & amp; electricity, road) on land. one title & amp; one owner. Survey completed/ divided ready to submit architecture plans to build upto 10 VILLA #39; S with Aprox 330 - 500 m2 each Land space. Sea view 2nd floor 3 mint drive from Lidl paphos town 5 mint the Int. English School & amp; paphos center. """""""...