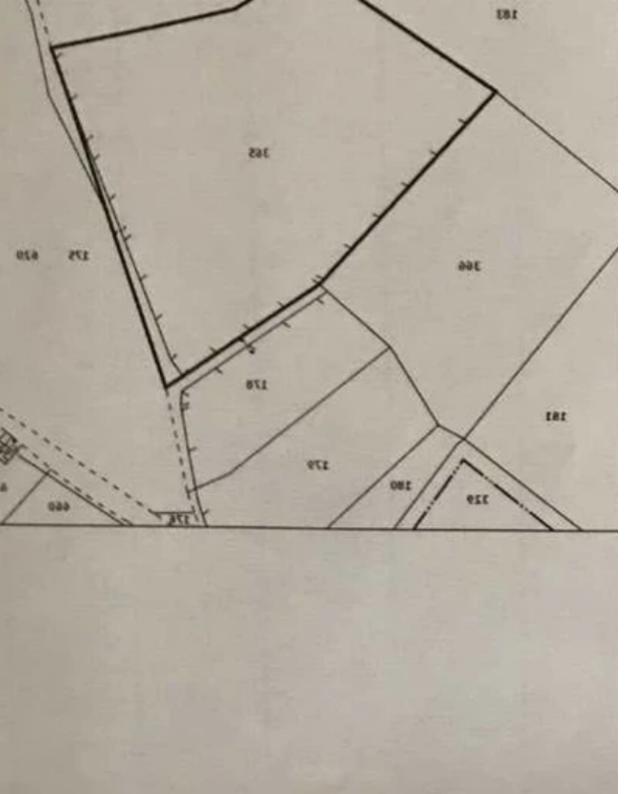

**Estate ID:** 19831

**Ref:** ba4936692

Total plot's-land's area: 11273 m²

Density: 30 %

Available from: 2024-03-29

Offered at: 1,100,000

Type: **Residentia** 

""""Land Total Size 11, 372 m2 (8.1/2 SCALA) Residential Part 6,000m2 with 30% Building Factor. 2nd Part 5200sqm with trees included in price. (water & amp; electricity, road) on land. one title & amp; one owner. Survey completed/ divided ready to submit architecture plans to build upto 10 VILLA #39; S with Aprox 330 - 500 m2 each Land space. Sea view 2nd floor 3 mint drive from Lidl paphos town 5 mint the Int. English School & amp; paphos center. """""""...