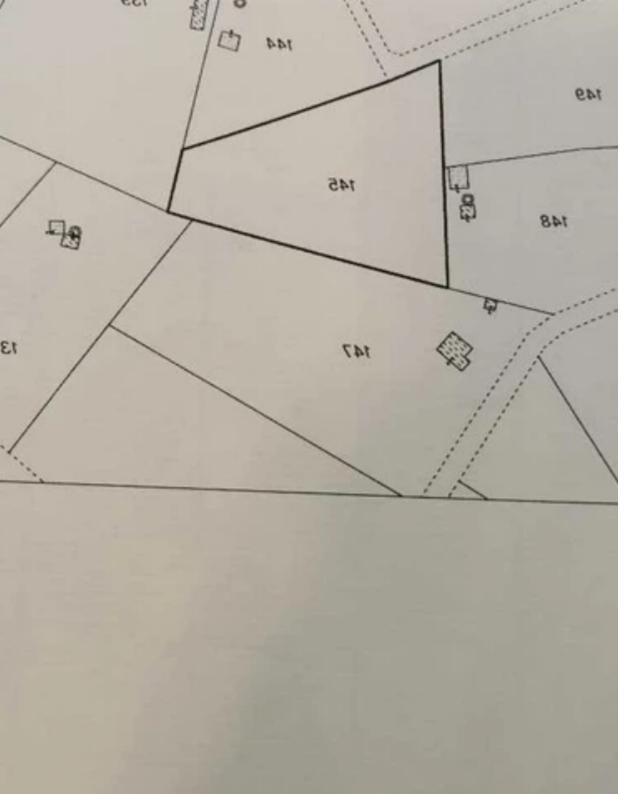

**Estate ID:** 19842

**Ref:** ba4903556

Τειρ. Μέτρα: 727

επίσημο Κτηματικό σχέδιο

m<sup>2</sup>
Total plot's-land's area: 4727 m<sup>2</sup>

Available from: 2024-03-29

Type: Residential