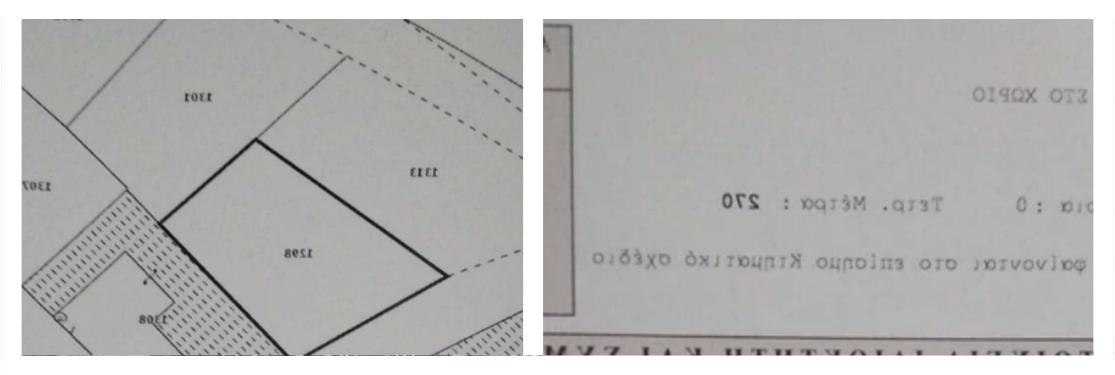

**Estate ID:** 19853

**Ref:** ba4667198

m² |
Total plot's-land's area: 507 m²

Available from: 2024-03-29

Two connected residential plots for sale in Pano Lefkara 50m from Lefkara high school. 507m2 in total with 90% structure factor. Plots No. 1313 and 1298...