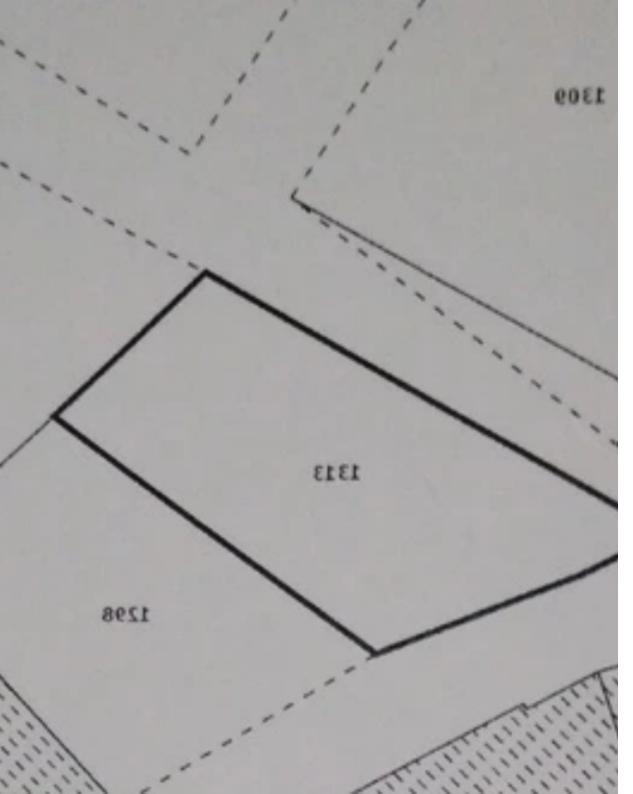

**Estate ID:** 19853

**Ref:** ba4667198

m² |
Total plot's-land's area: 507 m²

Available from: 2024-03-29

Two connected residential plots for sale in Pano Lefkara 50m from Lefkara high school. 507m2 in total with 90% structure factor. Plots No. 1313 and 1298...