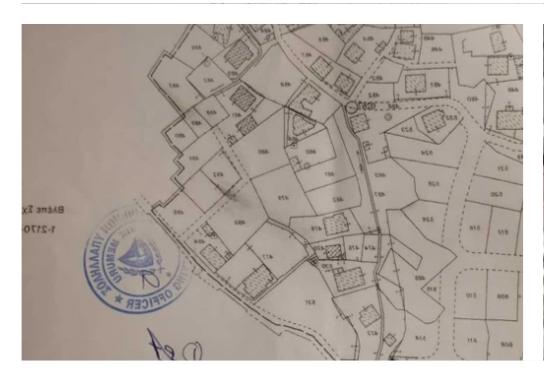

Δήμος/Κοινότητα: 241 ΠΑΛΑΙΟΜΕΤΟΧΟ Evopia : KATEIMON Τοποθεσία πονυθύ3 Δ : Δεκάρια : 1 EKICON : Όπως φαίνονιαι στο επίσημο Κτηματικό σχέδιο Σύνορα

Αναφορά Κτηματικού Σχεδίου

Φύλλο Exé610 :2-217-388

Τμήμα :8

Τεμάχιο: 471

01/01/2021: €160.900,00

Αριθμός Φακέλου : 1/Δ/1879/2023

КА ( рака: 1:2000 LTM

| ETOIXEIA IAIOKTHTH KAI EYMФEPON |                                                                                     |                        |
|---------------------------------|-------------------------------------------------------------------------------------|------------------------|
| Megióto                         | Όνομα και Διεύθυνση                                                                 | λιαχριτιχός<br>Αριθμός |
| 2/3                             | NIKOAAOY ETENIOE<br>AEYKOEIAE 52 , 2236, AFIOE TEOPTIOE, AHMOE<br>AATEION, AEYKOEIA | 1030726/1/1            |

TEID. MÉIDON: 291

Ημερομηνία Εγγραφής: 02/05/2023

**HEPITPACH AKINHTHE IAIOKTHEIAE** 

KATOIKIA ΔΙΑΦΟΡΑ ΔΕΝΔΡΑ

HAYA

Aξία Γεν. Εκτίμησης 01/01/2018: €154.200,00

EHMEIQEEIE

AIKAIQMATA / AOYAEIEE

Υποκείμενο σε Δικαίωμα διαβάσεως πλάτους 3,66 μέτρων με οποιονδήποτε μέσο , κατά μήκος της ανατολικής πλευράς (από τον δημόσιο δρόμο μέχρι την νότια πλευρά του τεμ.918,  $\phi/\sigma\chi$  29/16) , όπως φαίνεται με κόκκινο χρώμα στο σχεδιάγραμμα ερ.4 (Αρ.  $\phi$ ακέλου 1/ΑΕΔ/212/2001). Οφελούμενο ακίνητο: Αρ.Εγγραφής 0/19516 σχέδιο 2-217-388 τμήμα 8 τεμάχιο 472 ΛΕΥΚΩΣΙΑ, ΠΑΛΑΙΟΜΕΤΟΧΟ,