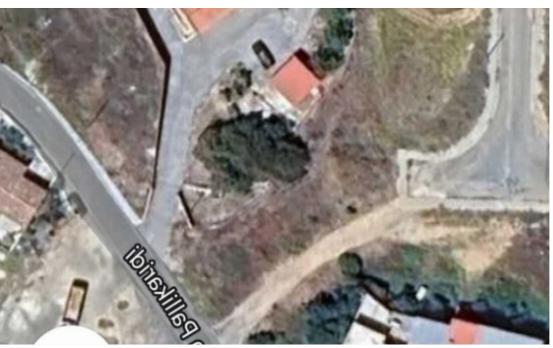

## (Share) Residential land 800 m<sup>2</sup>

€55.000

Nicosia, Palaiometocho-2682, Cyprus

This ad is presented by listings admin, under supervision from,

Licensed Real Estate Agent Reg no: 1234, Lic no: 603/E

**Offered at:** €49,000

**Estate ID:** 19856

**Ref:** ba4898490

├--- Total plot's-land's area: 800 m²

Coverage: 50 %

Density: 90 %

Available from: 2024-03-29

Offered at: 49,000

## **Estate on map:**

Website: realty.com.cy/p/(share)-residential-land-800-m²-

€55.000-ba4898490

Email: info@rimatech.com.cy

**Phone:** +35795958898 // +35725714014

This ad is presented by listings admin, under supervision from,