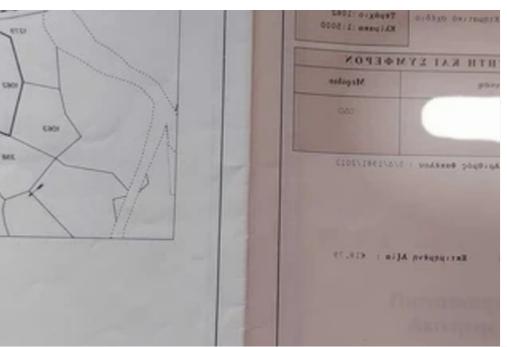

## Agricultural land 4000 m<sup>2</sup>

Limassol, Trimiklini-4730, Cyprus

This ad is presented by listings admin, under supervision from,

Licensed Real Estate Agent Reg no: 1234, Lic no: 603/E

**Offered at:** €80,000

**Estate ID:** 19857

**Ref:** ba2640086

m² I

Total plot's-land's area: 4000 m²

Available from: 2024-03-29

Type: Agricultural