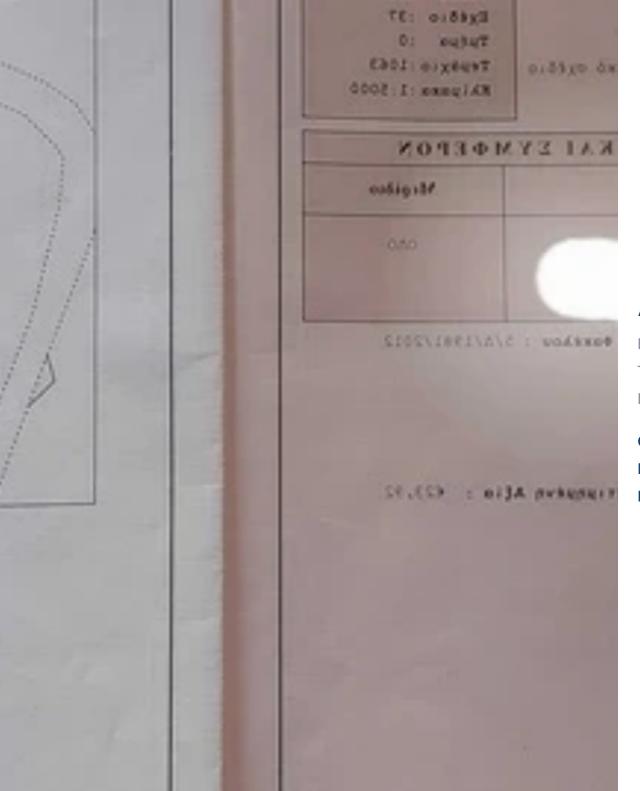

## Agricultural land 4000 m<sup>2</sup>

Limassol, Trimiklini-4730, Cyprus

This ad is presented by listings admin, under supervision from,

Licensed Real Estate Agent Reg no: 1234, Lic no: 603/E

**Offered at:** €80,000

**Estate ID:** 19857

**Ref:** ba2640086

m² I

Total plot's-land's area: 4000 m²

Available from: 2024-03-29

Type: Agricultural