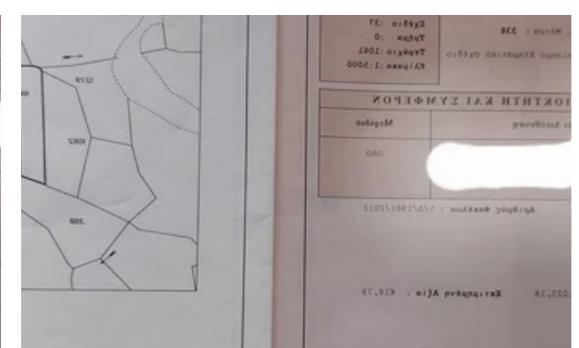

## Agricultural land 4000 m<sup>2</sup>

Limassol, Trimiklini-4730, Cyprus

This ad is presented by listings admin, under supervision from,

Licensed Real Estate Agent Reg no: 1234, Lic no: 603/E

**Offered at:** €80,000

**Estate ID:** 19857

**Ref:** ba2640086

m² I

Total plot's-land's area: 4000 m²

Available from: 2024-03-29

Type: Agricultural