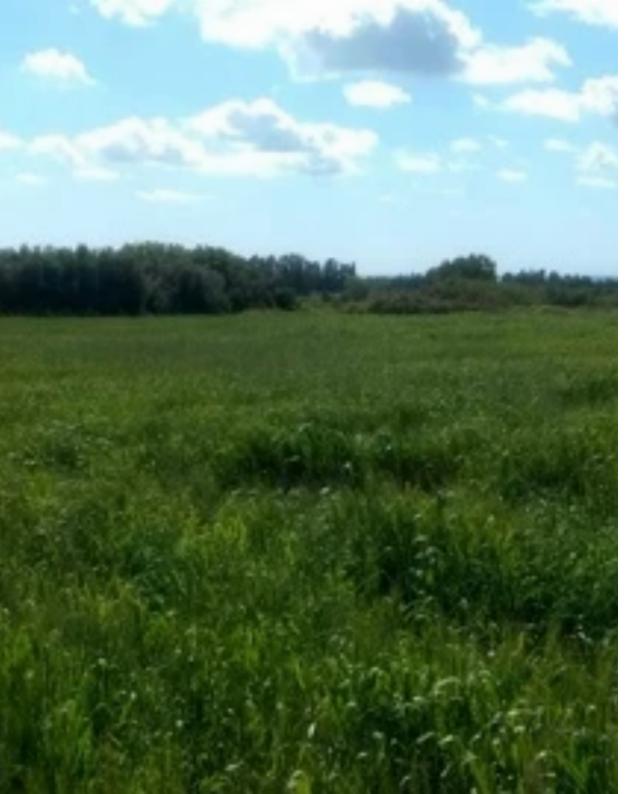

**Offered at:** € 398,000

**Estate ID:** 19869

**Ref:** ba2288481

Total plot's-land's area: 9000 m²

Available from: 2024-03-29

Offered at: 398,00

Type: Residentia

Uninterrupted views over open countryside to sea and surrounded by citrus orchards. Two pieces - 5,500 sq m in total with 30% building coefficient. (€168,000 and €155,000). Adjacent 3,500 sq m 1% building coefficient but could be used as green zone. Currently a citrus orchard.(€75,000). Would consider selling pieces separately....