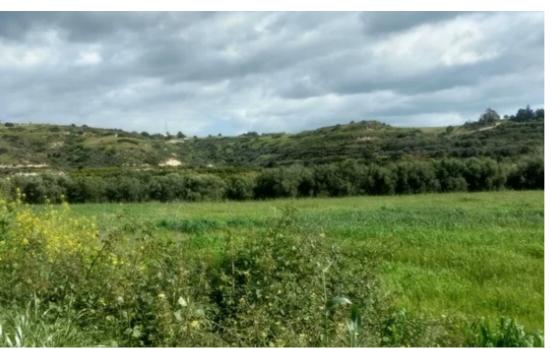

**Offered at:** € 398,000

**Estate ID:** 19869

**Ref:** ba2288481

Total plot's-land's area: 9000 m²

Available from: 2024-03-29

Offered at: 398,00

Type: Residentia

Uninterrupted views over open countryside to sea and surrounded by citrus orchards. Two pieces - 5,500 sq m in total with 30% building coefficient. (€168,000 and €155,000). Adjacent 3,500 sq m 1% building coefficient but could be used as green zone. Currently a citrus orchard.(€75,000). Would consider selling pieces separately....