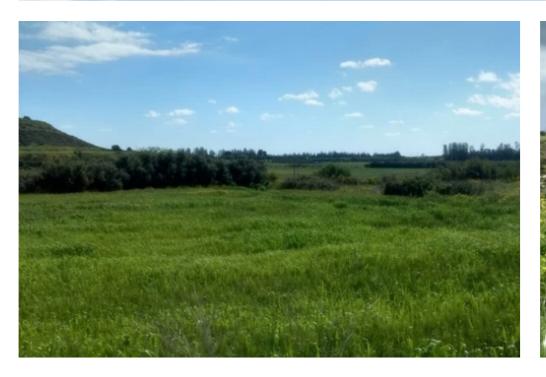

**Offered at:** € 398,000

**Estate ID:** 19869

**Ref:** ba2288481

Total plot's-land's area: 9000 m²

Available from: 2024-03-29

Offered at: 398,00

Type: Residentia

Uninterrupted views over open countryside to sea and surrounded by citrus orchards. Two pieces - 5,500 sq m in total with 30% building coefficient. (€168,000 and €155,000). Adjacent 3,500 sq m 1% building coefficient but could be used as green zone. Currently a citrus orchard.(€75,000). Would consider selling pieces separately....