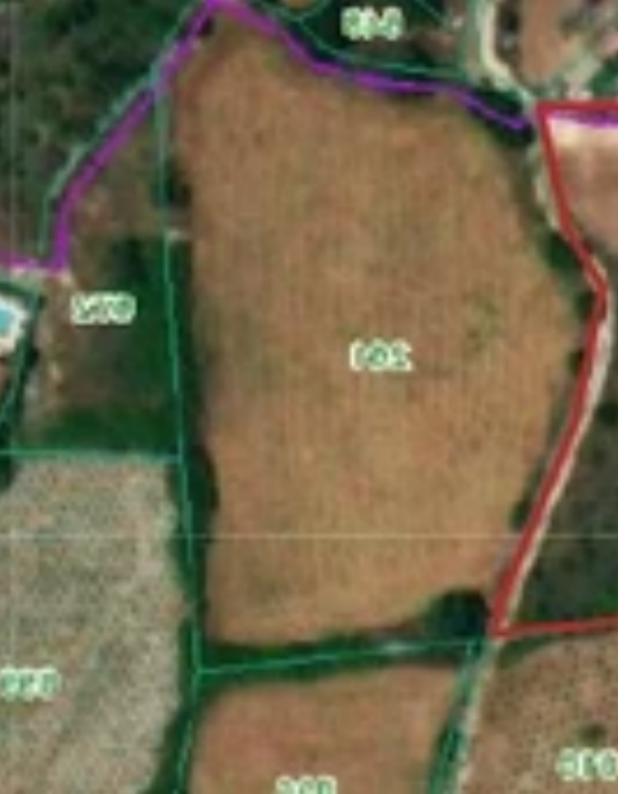

## Residential land 3345 m<sup>2</sup> €210.000

Paphos, Kathikas-8573, Cyprus

This ad is presented by listings admin, under supervision from ,

Licensed Real Estate Agent Reg no: 1234, Lic no: 603/E

**Offered at:** €210,000

**Estate ID:** 19876

**Ref:** ba4667912

m²
Total plot's-land's area: 3345 m²

Coverage: 35 %

Density: 60 %

Available from: 2024-03-29

Type: Residential

"Kathikas, Paphos"...