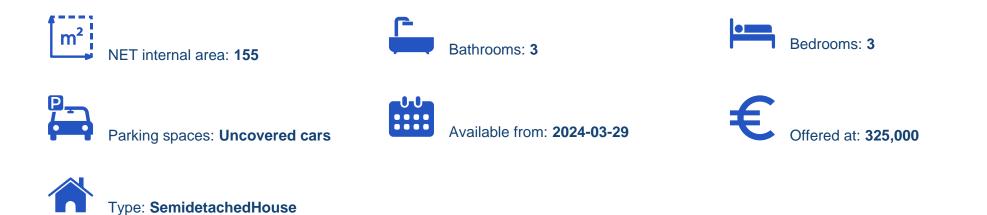

Offered at: €325,000 Estate ID: 19879 Ref: ba5154916

The Collection Residences Welcome to your new standard of urban living! The project is located in a convenient, yet quiet neighbourhood of Ap. Paulos area in Paphos. Within a few minutes driving to schools, supermarkets, pharmacies, banks and all other main amenities. Consisting of 1 detached and 4 semi-detached villas. Semi detached villas vary in plot between 168sq.m- 235sq.m. and in prices between: EURO 320,000- EURO 355,000+ VAT Key characteristics: - Total covered area: 155sq.m. (142sq.m living area and 13sq.m. covered verandas) - Uncovered verandas: 11-17sq.m. - Provision for A/C - Provision for underfloor heating - Provision for electric gate - Provision for PV System - Provision f...