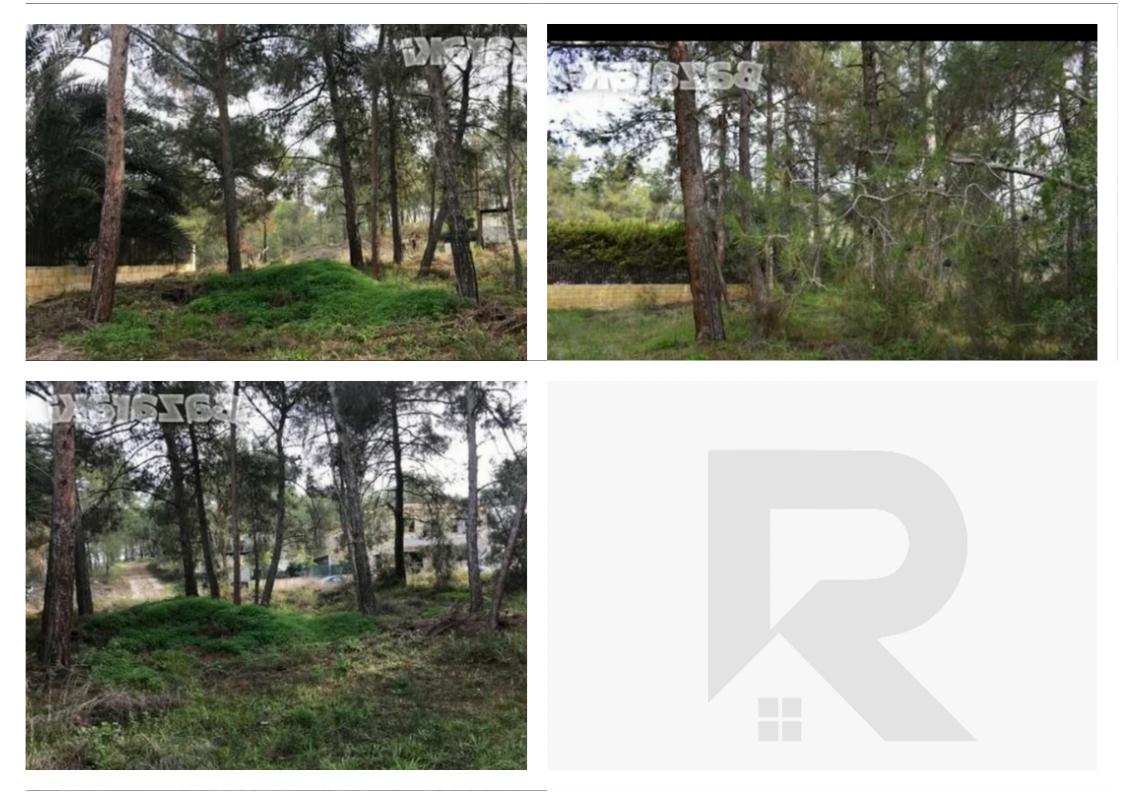

## Residential land 575 m<sup>2</sup> €65.000

Larnaka, Psevdas-7649 , Cyprus This ad is presented by listings admin, under supervision from , Licensed Real Estate Agent Reg no: 1234, Lic no: 603/E

Offered at: €65,000 Estate ID: 19880 Ref: ba3792161