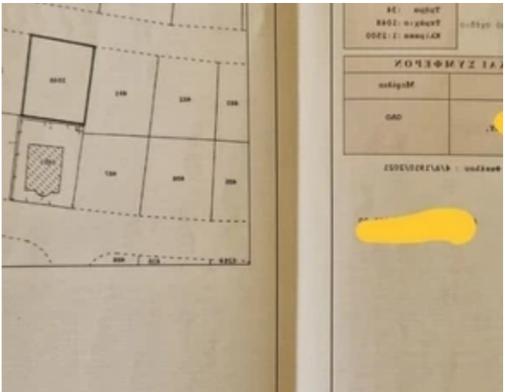

**Offered at:** € 195,000

**Estate ID:** 19884

**Ref:** ba5100101

Total plot's-land's area: **524 m**<sup>2</sup>

Coverage: 50 %

Density: 50 %

Available from: 2024-03-29

Offered at: 195,00