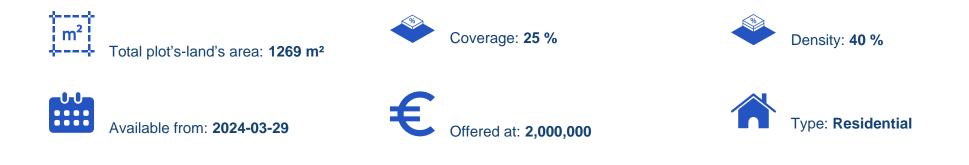

Offered at: €2,000,000 Estate ID: 19901 Ref: ba4872481

Unique Residential Plot For Sale in Amathounta, Limassol with Stunning Sea Views! Big Plot of 1,269m2 40% Building Density 25% coverage Planning permission in place too Up to 2 floors and a maximum 10m height Amazing Sea Views! All infrastructures are in place for ensuring immediate development This is the perfect plot for building a large luxurious villa 750 sq m!...