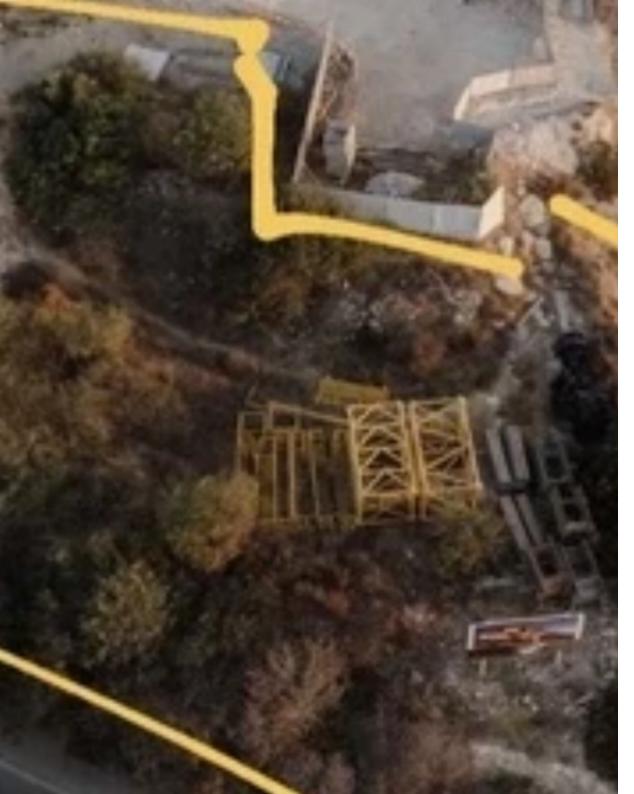

Offered at: €2,000,000 Estate ID: 19901 Ref: ba4872481

Unique Residential Plot For Sale in Amathounta, Limassol with Stunning Sea Views! Big Plot of 1,269m2 40% Building Density 25% coverage Planning permission in place too Up to 2 floors and a maximum 10m height Amazing Sea Views! All infrastructures are in place for ensuring immediate development This is the perfect plot for building a large luxurious villa 750 sq m!...