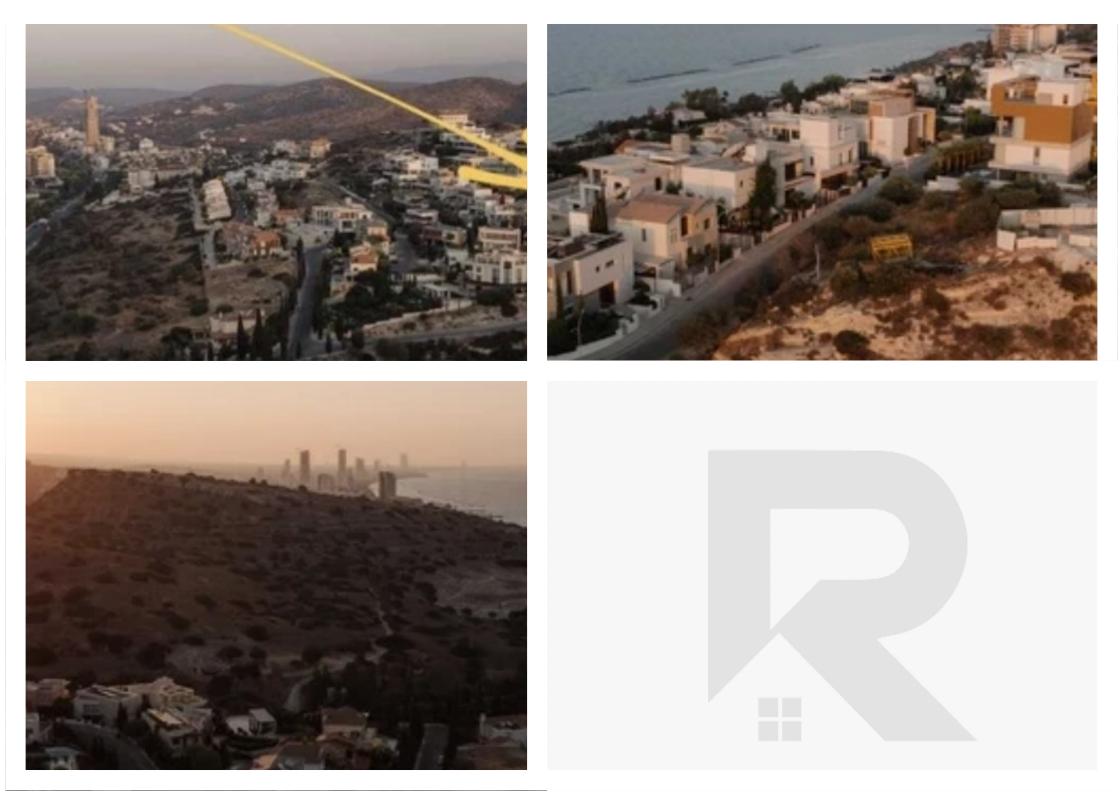

Offered at: €2,000,000 Estate ID: 19901 Ref: ba4872481

Unique Residential Plot For Sale in Amathounta, Limassol with Stunning Sea Views! Big Plot of 1,269m2 40% Building Density 25% coverage Planning permission in place too Up to 2 floors and a maximum 10m height Amazing Sea Views! All infrastructures are in place for ensuring immediate development This is the perfect plot for building a large luxurious villa 750 sq m!...