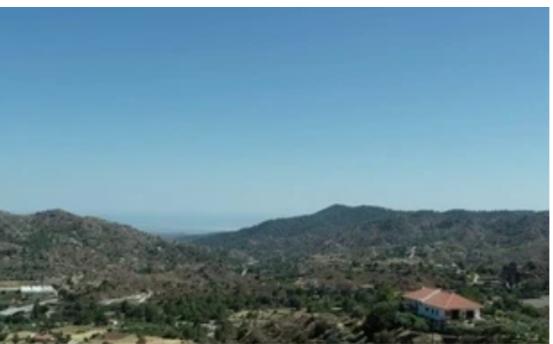

## Agricultural land 11038 m<sup>2</sup>

Limassol, Zoopigi-4565, Cyprus

This ad is presented by listings admin, under supervision from,

Licensed Real Estate Agent Reg no: 1234, Lic no: 603/E

**Offered at:** € 149,000

offers a unique prospect for engaging in agricultural activities within the serene ambiance of rural life. Prospective owners of these plots can enjoy the tranquility of countryside living while benefiting from a spacious and versatile agricultural landscape. The first plot covers an area of 9.031 m2, and the second plot measures 2.007 m2. PLOT DETAILS Planning zone: ?3 Building density: 10 % Max coverage ratio: 10 % Max height: 8.3 m Max height: