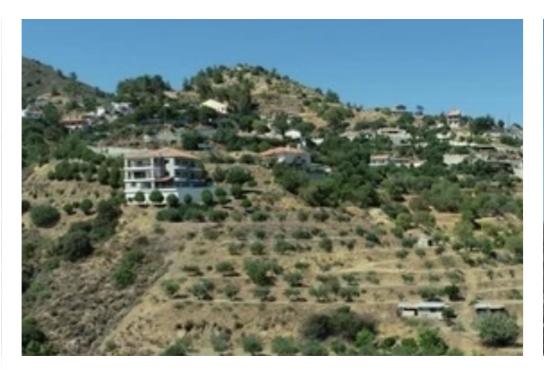

## Agricultural land 11038 m<sup>2</sup>

Limassol, Zoopigi-4565, Cyprus

This ad is presented by listings admin, under supervision from,

Licensed Real Estate Agent Reg no: 1234, Lic no: 603/E

**Offered at:** € 149,000

offers a unique prospect for engaging in agricultural activities within the serene ambiance of rural life. Prospective owners of these plots can enjoy the tranquility of countryside living while benefiting from a spacious and versatile agricultural landscape. The first plot covers an area of 9.031 m2, and the second plot measures 2.007 m2. PLOT DETAILS Planning zone: ?3 Building density: 10 % Max coverage ratio: 10 % Max height: 8.3 m Max height: