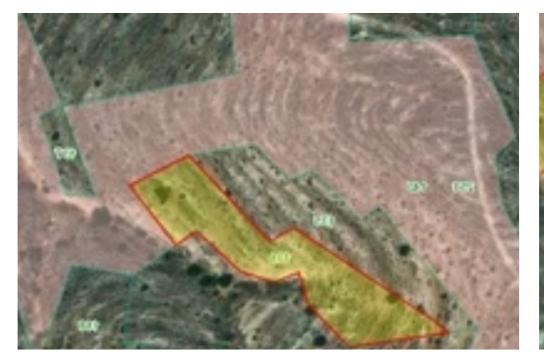

Agricultural land with 4,348m<sup>2</sup> for sale in Lymbia area, Nicosia. Zone: ??4 Building Density: 10% Land Coverage: 10% Floors: 2 Height: 7m...