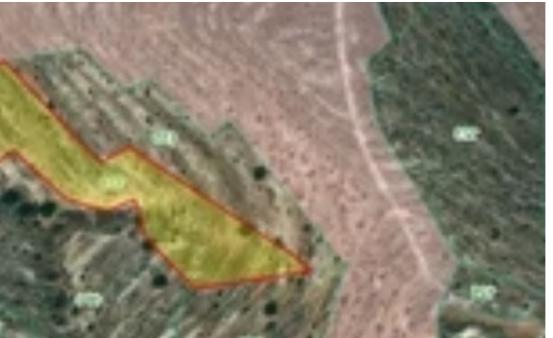

Agricultural land with 4,348m<sup>2</sup> for sale in Lymbia area, Nicosia. Zone: ??4 Building Density: 10% Land Coverage: 10% Floors: 2 Height: 7m...