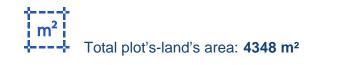

## Agricultural land 4348 m<sup>2</sup> €26.000

Larnaka, Psevdas-7649, Cyprus

This ad is presented by listings admin, under supervision from , Licensed Real Estate Agent Reg no: 1234, Lic no: 603/E

Offered at: €26,000 Estate ID: 19913 Ref: ba5102467

Agricultural land with 4,348m<sup>2</sup> for sale in Lymbia area, Nicosia. Zone: ??4 Building Density: 10% Land Coverage: 10% Floors: 2 Height: 7m...