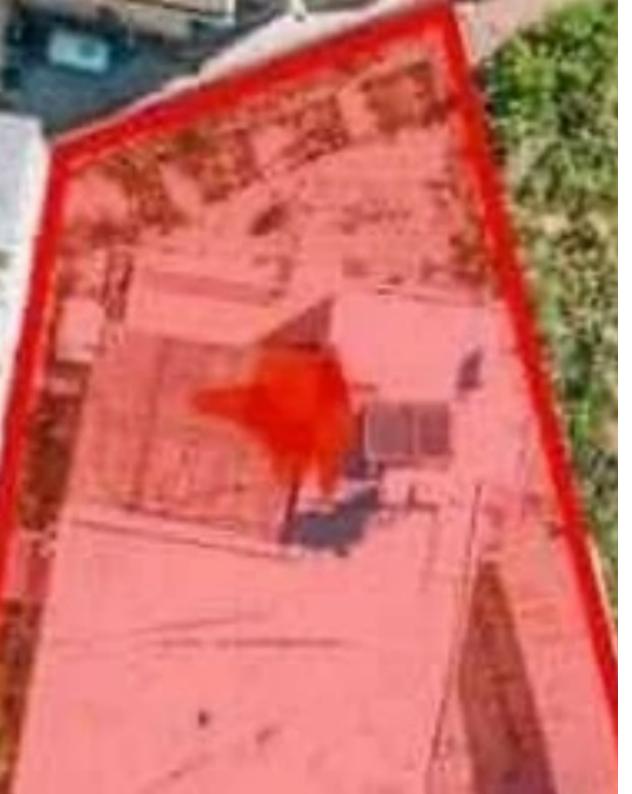

**Offered at:** €250,000

**Estate ID:** 19927

Ref: ba4825931

Total plot's-land's area: 350 m<sup>2</sup>

Coverage: 0 %

Available from: 2024-03-29

Planning zone: ??5

"""Plot for an excellent development opportunity for sale. Area: Larnaca City Centre - Chrysopolitissa Plot: 350sqm The plot is in a prime residential location in Larnaca City Centre only minutes away from Finikoudes beach front area and the new Larnaca Marina and with close proximity to schools, amenities and shops. Opportunity to renovate existing property or excellent development opportunity (up to 4 floors) Title deed available Existing house has 2 bedrooms and 1 bathroom with separate kitchen, dining area and living room Please Message Me / Call Me or Email (no WhatsApp)."""...

## **Estate on map:**

ba4825931

Email: info@rimatech.com.cy

**Phone:** +35795958898 // +35725714014

This ad is presented by listings admin, under supervision from,

Licensed Real Estate Agent Reg no: 1234, Lic no: 603/E