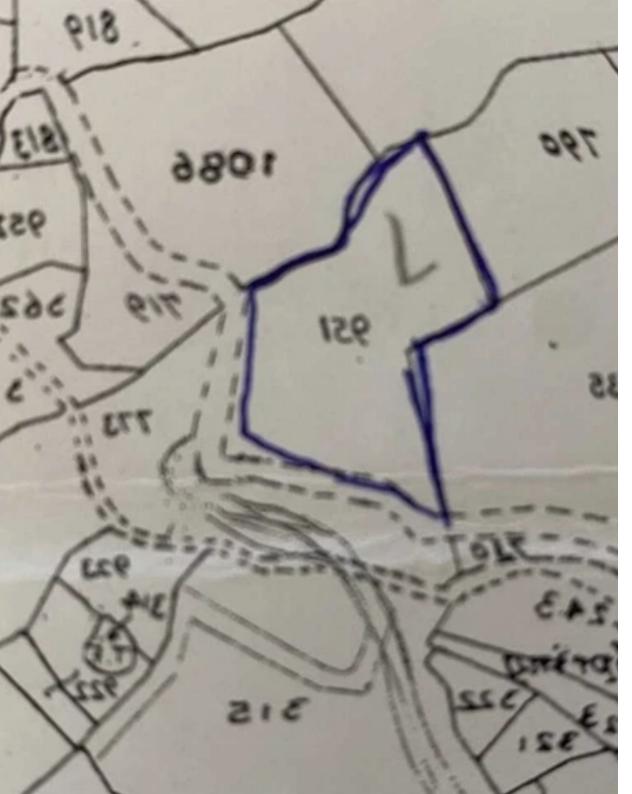

## Residential land 4850 m<sup>2</sup>

|   | METPIAE          | και χωρο       | тмнма ктнматологюч                   |
|---|------------------|----------------|--------------------------------------|
|   | ι Ιδιοκτησίας    | Ακίνητης       | Πιστοποιητικό Εγγραφής               |
|   | Αριθμός Εγγραφής |                | Repead                               |
|   | ν φύλλο          | Τμήμα          | Representation                       |
|   | Σχέδιο           | angina         | Augereinin                           |
| - | Вери клінака     | τεμάχιο<br>954 | Εκτάρια . Η. Δεκάρια . 85.0 Τ. Μέτρα |
|   |                  |                | 1945.9 ADEOVIGI ACO. 630 AD40        |

"Large plot of Land next to the Main road in Ayios Konstantinos Currently Growing olive And grapes.""...