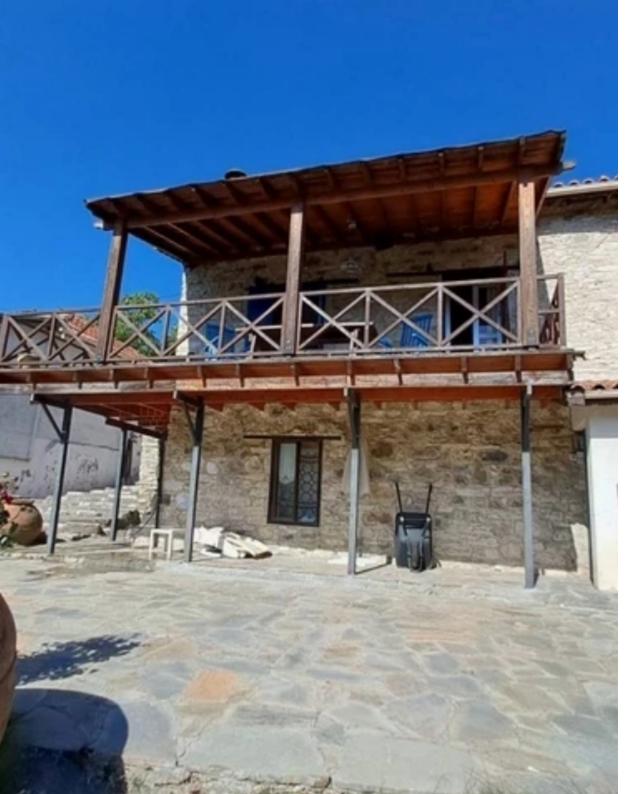

## 2-bedroom detached house f?r s?le €180.000

Limassol, Mandria-4778, Cyprus

This ad is presented by listings admin, under supervision from ,

Licensed Real Estate Agent Reg no: 1234, Lic no: 603/E

**Offered at:** €200,000

**Estate ID:** 19955

**Ref:** ba5155883

NET internal area: 200

Bathrooms: 1

Bedrooms: 2

Available from: 2024-03-30

Offered at: 200,000

ype: PrivateHouse