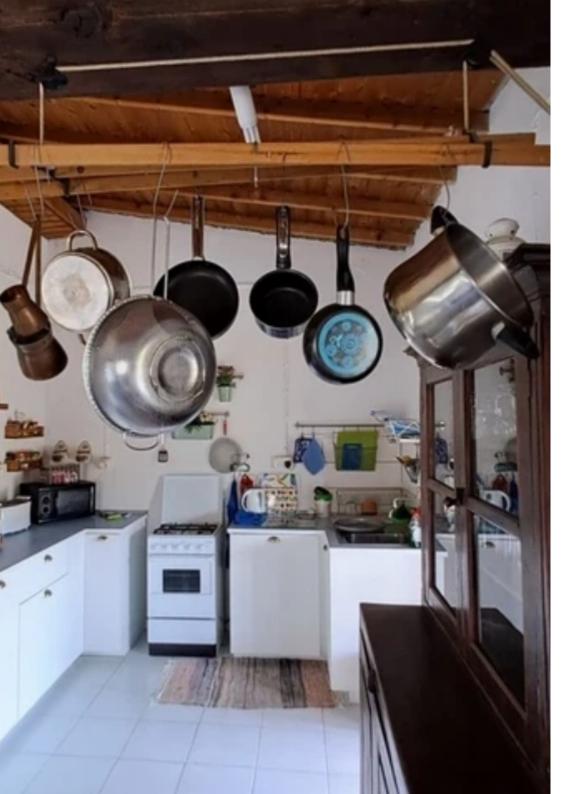

## 2-bedroom detached house f?r s?le €180.000

Limassol, Mandria-4778, Cyprus

This ad is presented by listings admin, under supervision from ,

Licensed Real Estate Agent Reg no: 1234, Lic no: 603/E

**Offered at:** €200,000

**Estate ID:** 19955

**Ref:** ba5155883

NET internal area: 200

Bathrooms: 1

Bedrooms: 2

Available from: 2024-03-30

Offered at: 200,000

ype: PrivateHouse