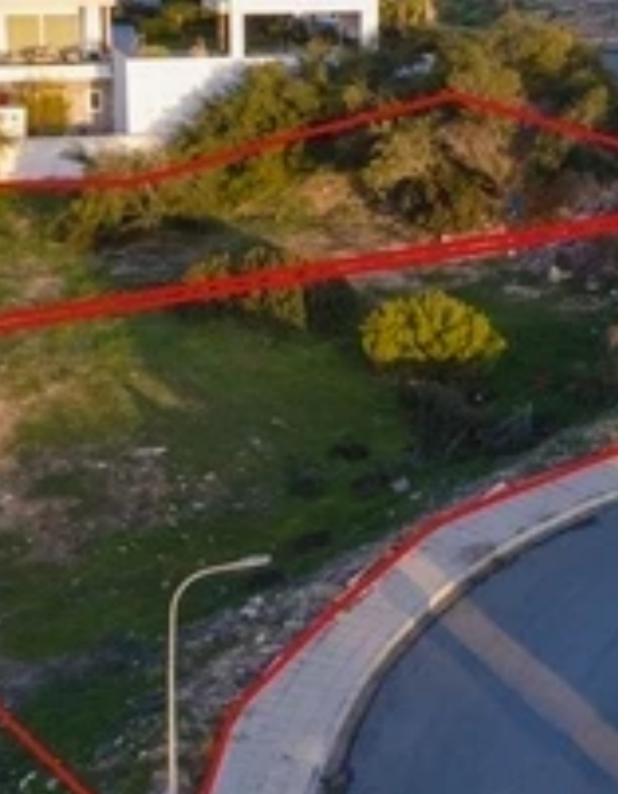

Planning zone: **H5** 

Opportunity to purchase two adjacent plots in the peaceful Moutagiaka area of Limassol. With a combined size of 1,562 sq.m (Plot 1: 799 sq.m & Diot 2: 763 sq.m), these plots offer a great space for building up to two floors with a 30% building density and 20% coverage. Ideal for a dream home or a development project, these plots are in a sought-after location, combining the best of Limassol's vibrant lifestyle with the tranquility of a suburban retreat. Available for €950,000, this investment comes without the additional cost of V.A.T. A not-to-be-missed chance for those who wish to build in a prime Limassol neighborhood....