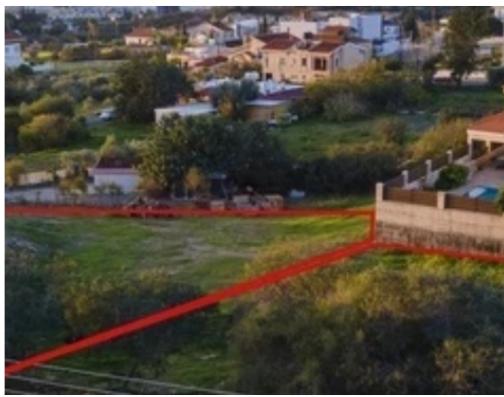

Planning zone: **H5** 

Opportunity to purchase two adjacent plots in the peaceful Moutagiaka area of Limassol. With a combined size of 1,562 sq.m (Plot 1: 799 sq.m & Diot 2: 763 sq.m), these plots offer a great space for building up to two floors with a 30% building density and 20% coverage. Ideal for a dream home or a development project, these plots are in a sought-after location, combining the best of Limassol's vibrant lifestyle with the tranquility of a suburban retreat. Available for €950,000, this investment comes without the additional cost of V.A.T. A not-to-be-missed chance for those who wish to build in a prime Limassol neighborhood....