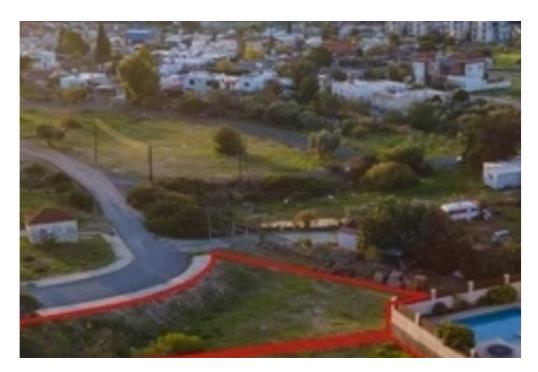

Planning zone: **H5** 

Opportunity to purchase two adjacent plots in the peaceful Moutagiaka area of Limassol. With a combined size of 1,562 sq.m (Plot 1: 799 sq.m & Diot 2: 763 sq.m), these plots offer a great space for building up to two floors with a 30% building density and 20% coverage. Ideal for a dream home or a development project, these plots are in a sought-after location, combining the best of Limassol's vibrant lifestyle with the tranquility of a suburban retreat. Available for €950,000, this investment comes without the additional cost of V.A.T. A not-to-be-missed chance for those who wish to build in a prime Limassol neighborhood....