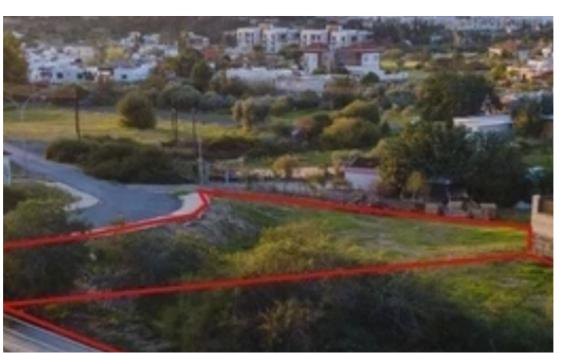

Planning zone: **H5** 

Opportunity to purchase two adjacent plots in the peaceful Moutagiaka area of Limassol. With a combined size of 1,562 sq.m (Plot 1: 799 sq.m & Diot 2: 763 sq.m), these plots offer a great space for building up to two floors with a 30% building density and 20% coverage. Ideal for a dream home or a development project, these plots are in a sought-after location, combining the best of Limassol's vibrant lifestyle with the tranquility of a suburban retreat. Available for €950,000, this investment comes without the additional cost of V.A.T. A not-to-be-missed chance for those who wish to build in a prime Limassol neighborhood....