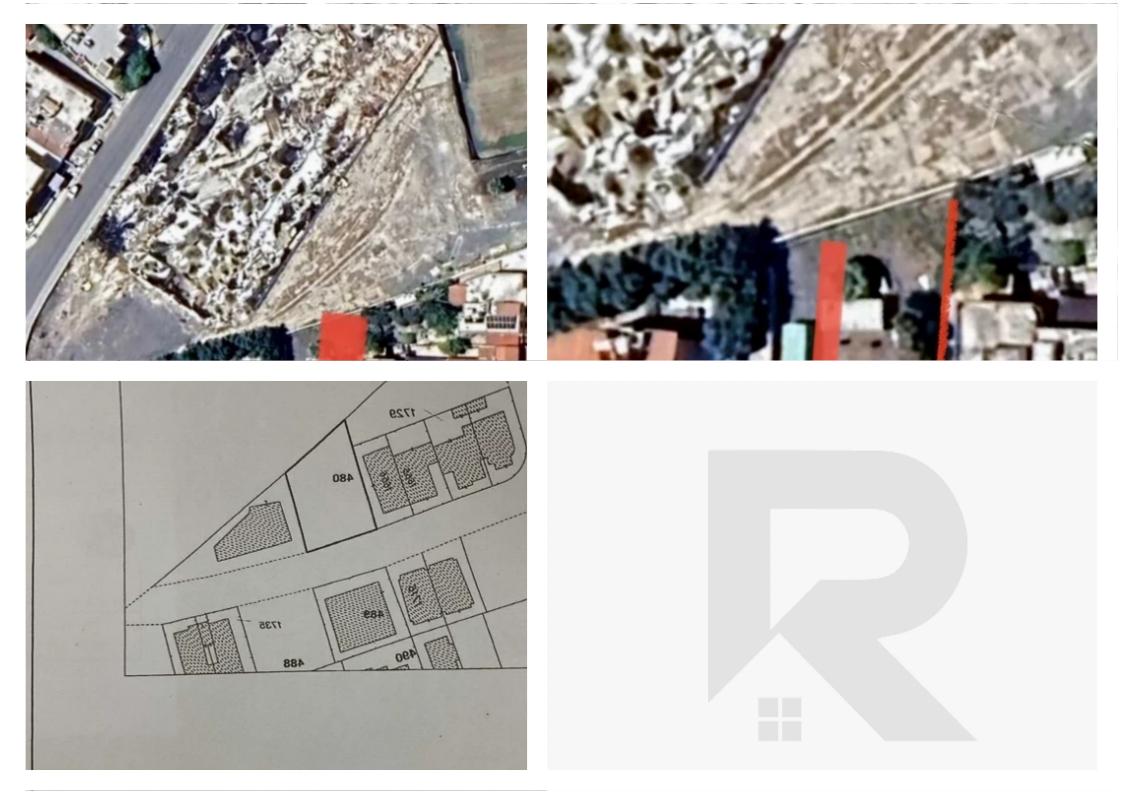

Offered at: €170,000 Estate ID: 19982 Ref: ba4816572

Plot of land for sale in Larnaca, Anorthosi training fields. Details: Planning zone: KA4 (residential) Plot area: 300 square meters Coverage: 0.5 Density: 1.2 (350 build area) No. of floors: 3+ basement Height: 13.5 max. Sale by owner No agents please!...