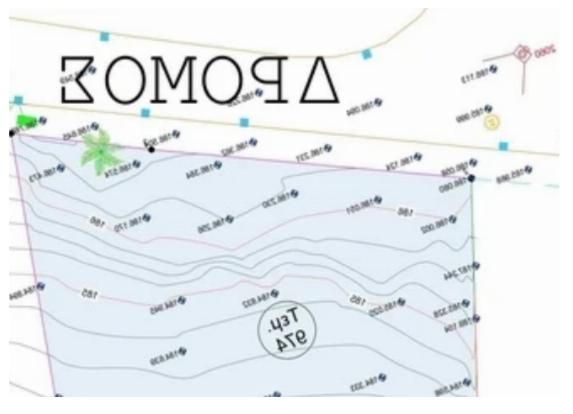

## Residential land 568 m<sup>2</sup> €105.000

Nicosia, Andrea-Dimitriou-St-Geri-2200, Cyprus

This ad is presented by listings admin, under supervision from,

Licensed Real Estate Agent Reg no: 1234, Lic no: 603/E

**Offered at:** € 103,000

**Estate ID:** 19986

**Ref:** ba5039018

Total plot's-land's area: 568 m²

Available from: 2024-03-30

Offered at: 103,00

Type: Residentia