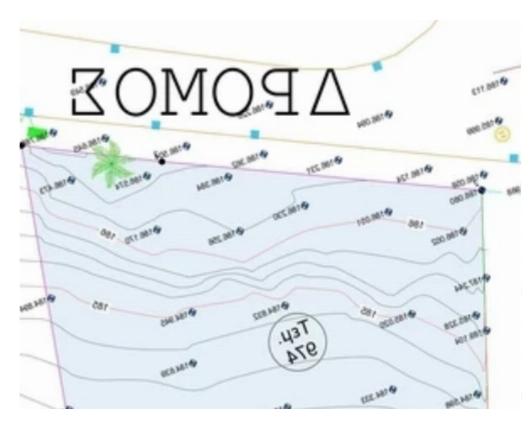

**Offered at:** € 103,000

**Estate ID:** 19986

**Ref:** ba5039018

Total plot's-land's area: 568 m²

Available from: 2024-03-30

Offered at: 103,00

Type: Residentia

## **Estate on map:**

Website: realty.com.cy/p/residential-land-568-m²-€105.000-

ba5039018

Email: info@rimatech.com.cy

**Phone:** +35795958898 // +35725714014

This ad is presented by listings admin, under supervision from,