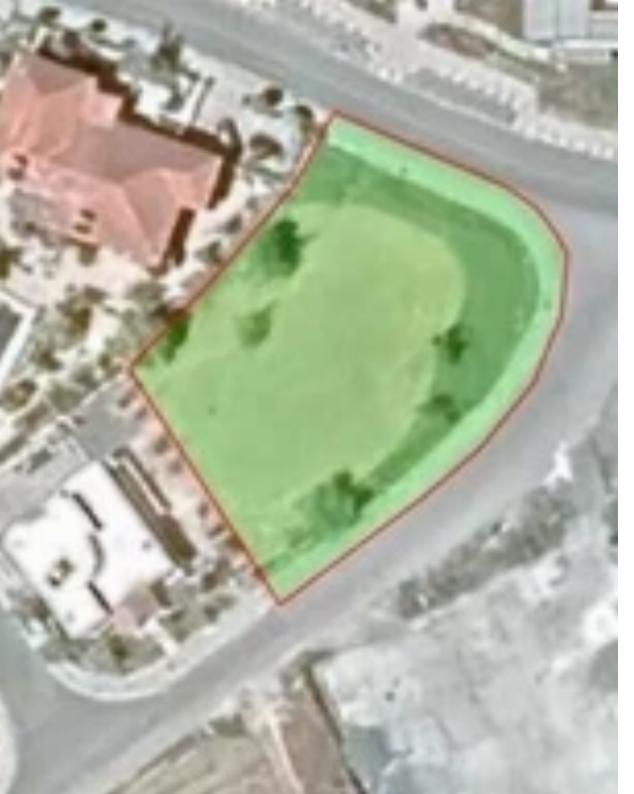

## Residential land 1850 m<sup>2</sup>

Larnaka, Mazotos-7577, Cyprus

This ad is presented by listings admin, under supervision from,

Licensed Real Estate Agent Reg no: 1234, Lic no: 603/E

**Offered at:** € 160,000

Τμήμα : 0

Total plot's-land's area: 1850 m²

Coverage: 50 %

Density: 90 %

Available from: 2024-03-30

Offered at: **160,000** 

Type: Residential