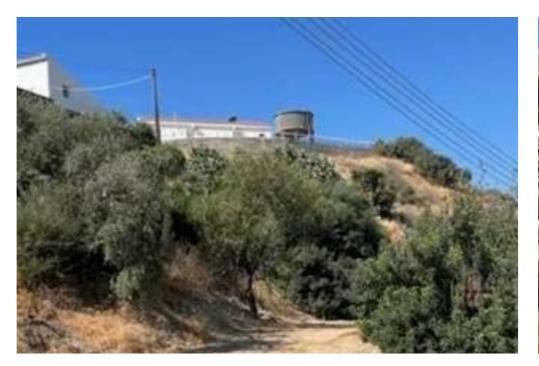

"""Two residential plots of land with total area of 2063 m², located in the heart of Choirokoitia village, Larnaca. Choirokoitia village is located about 30 minutes' drive from Nicosia, Limassol and Larnaca. The sizeable plots have an irregular shape with 30m street frontage, with olive and carob trees. The asset falls in the zone H2 with 90% building density coefficient, 50% cover density coefficient, 8.3 meters height and 2 floors""...