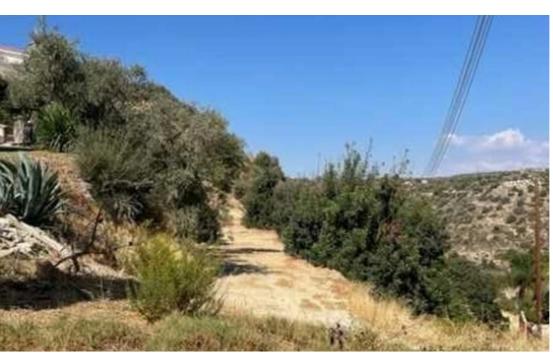

"""Two residential plots of land with total area of 2063 m², located in the heart of Choirokoitia village, Larnaca. Choirokoitia village is located about 30 minutes' drive from Nicosia, Limassol and Larnaca. The sizeable plots have an irregular shape with 30m street frontage, with olive and carob trees. The asset falls in the zone H2 with 90% building density coefficient, 50% cover density coefficient, 8.3 meters height and 2 floors""...