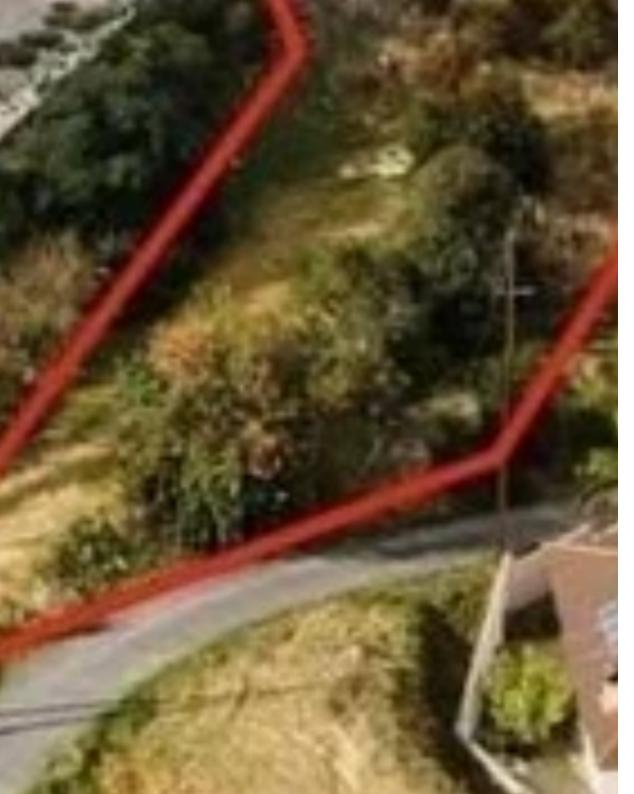

"""Two residential plots of land with total area of 2063 m², located in the heart of Choirokoitia village, Larnaca. Choirokoitia village is located about 30 minutes' drive from Nicosia, Limassol and Larnaca. The sizeable plots have an irregular shape with 30m street frontage, with olive and carob trees. The asset falls in the zone H2 with 90% building density coefficient, 50% cover density coefficient, 8.3 meters height and 2 floors""...