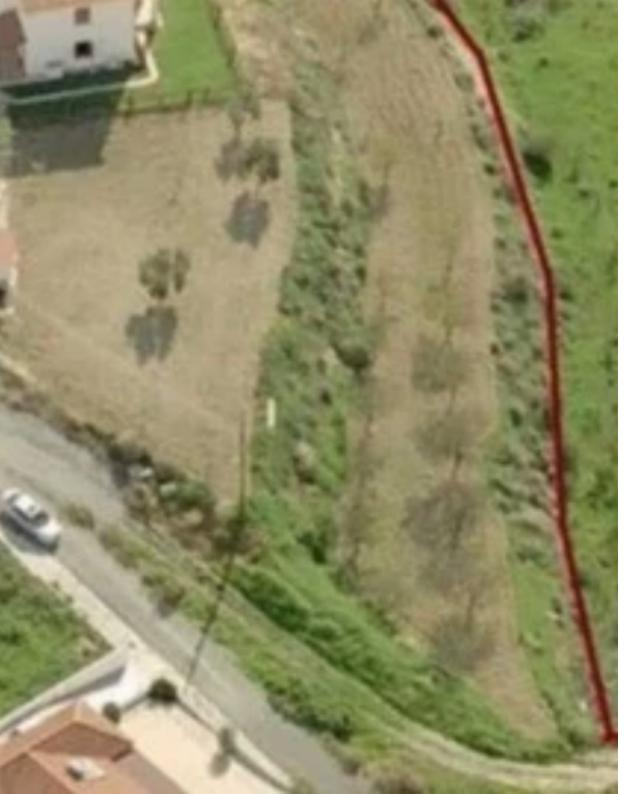

""""Large residential plot 2400 sq. meters in a picturesque side of Pissoury village. Beautiful unobstructed view, quiet area . Title deeds. Possibly to 1-4houses."""...

Available from: 2024-03-30