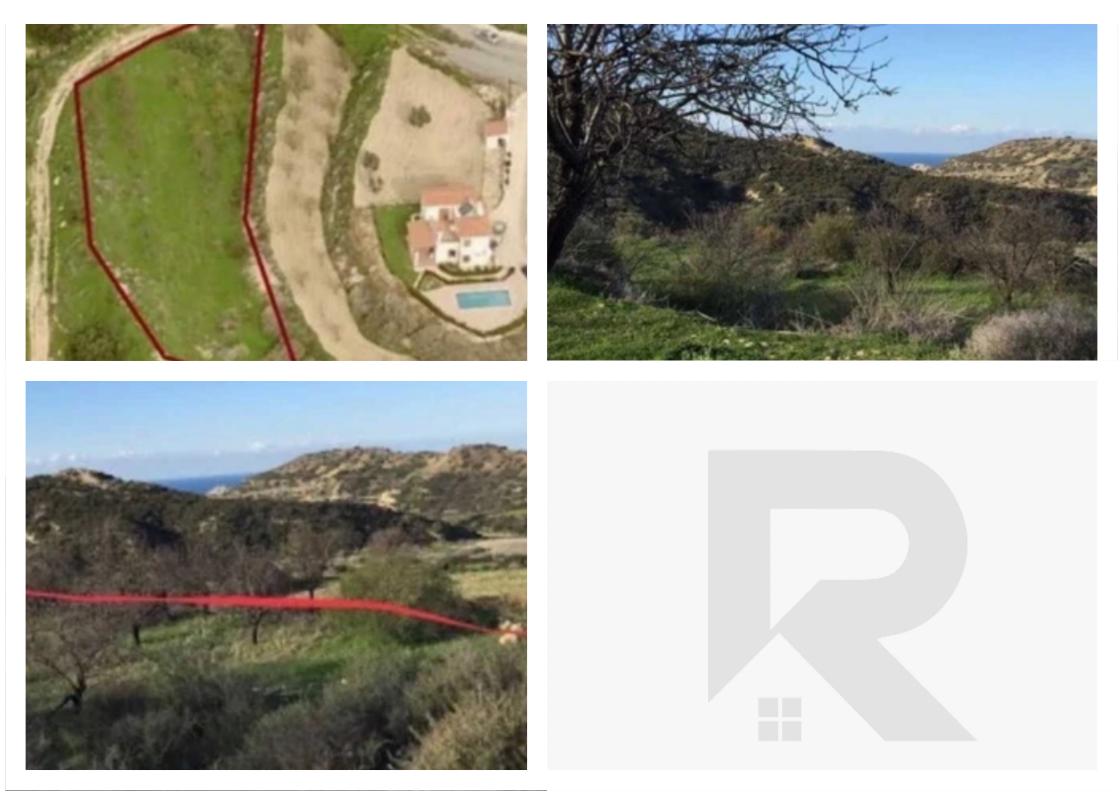

""""Large residential plot 2400 sq. meters in a picturesque side of Pissoury village. Beautiful unobstructed view, quiet area . Title deeds. Possibly to 1-4houses."""...

Available from: 2024-03-30