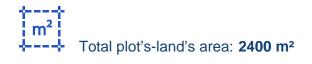

## Residential land 2400 m<sup>2</sup>

## €78.000

Limassol, Pissouri-4607, Cyprus

This ad is presented by listings admin, under supervision from , Licensed Real Estate Agent Reg no: 1234, Lic no: 603/E

Offered at: €75,000 Estate ID: 20042 Ref: ba3976933













""""Large residential plot 2400 sq. meters in a picturesque side of Pissoury village. Beautiful unobstructed view, quiet area . Title deeds. Possibly to 1-4houses."""...

Available from: 2024-03-30

## **Estate on map:**







Website: realty.com.cy/p/residential-land-2400-m<sup>2</sup>-€78.000-

ba3976933

Email: info@rimatech.com.cy

Phone: +35795958898 // +35725714014

This ad is presented by listings admin, under supervision from , Licensed Real Estate Agent Reg no: 1234, Lic no: 603/E