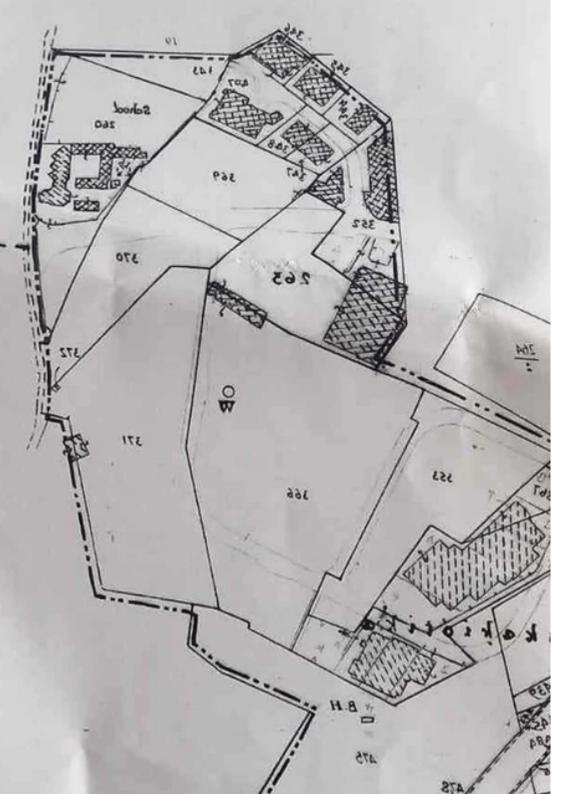

Offered at: €1,100,000 Estate ID: 20080 Ref: ba3767394

ιο Αγίας ιρβάρας

""""""Land in the Kato Polemidia industrial area, Limassol. The asset has an area of 4014sqm. The immediate area comprises of industrial developments and enjoys easy access to the motorway. The area is covered by all utility services (water, electricity and telecommunication). The asset falls within industrial planning zone ??4 with 90% building density, 60% coverage in 2 floors.""""""...