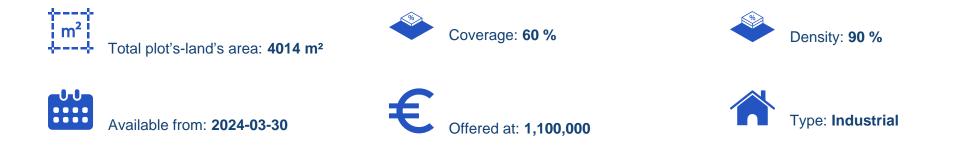

## Industrial land 4014 m<sup>2</sup>

Limassol, Arhangelos-Michail-Monovolikos-Kato-Polemidia-4150, Cyprus

This ad is presented by listings admin, under supervision from , Licensed Real Estate Agent Reg no: 1234, Lic no: 603/E

Offered at: €1,100,000 Estate ID: 20080 Ref: ba3767394

ιο Αγίας ιρβάρας

""""""Land in the Kato Polemidia industrial area, Limassol. The asset has an area of 4014sqm. The immediate area comprises of industrial developments and enjoys easy access to the motorway. The area is covered by all utility services (water, electricity and telecommunication). The asset falls within industrial planning zone ??4 with 90% building density, 60% coverage in 2 floors.""""""...