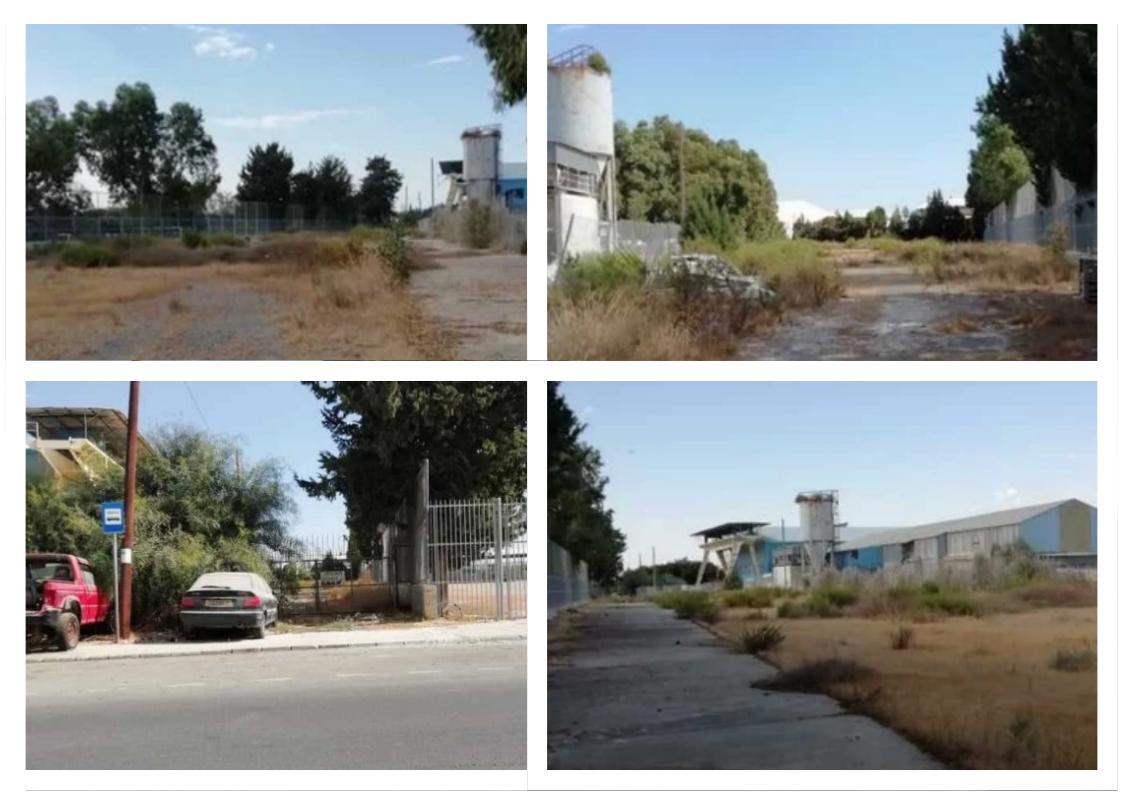

## Industrial land 4014 m<sup>2</sup>

Limassol, Arhangelos-Michail-Monovolikos-Kato-Polemidia-4150, Cyprus

This ad is presented by listings admin, under supervision from , Licensed Real Estate Agent Reg no: 1234, Lic no: 603/E

Offered at: €1,100,000 Estate ID: 20080 Ref: ba3767394

ιο Αγίας ιρβάρας

""""""Land in the Kato Polemidia industrial area, Limassol. The asset has an area of 4014sqm. The immediate area comprises of industrial developments and enjoys easy access to the motorway. The area is covered by all utility services (water, electricity and telecommunication). The asset falls within industrial planning zone ??4 with 90% building density, 60% coverage in 2 floors.""""""...