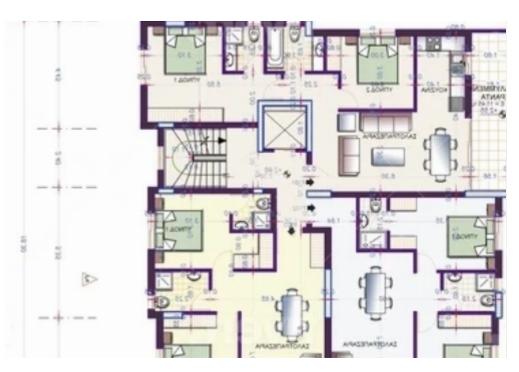

**Estate ID:** 20133

**Ref:** ba5144468

NET internal area: 152

Bathrooms: 2

Bedrooms: 2

Parking spaces: Covered cars

Available from: 2024-03-30

Offered at: 218,000

ype: Penthouse

charming Kiti Village, offering a modern and energy-efficient living space in a tranquil neighborhood near the village square. The project is located in a quiet and picturesque neighborhood near Kiti Village square, our new building project offers the perfect blend of peaceful surroundings and community convenience. Consisted of Six stunning apartments, each designed with energy efficiency in mind, boasting an A energy efficiency rating for sustainable and cost-effective living. Our unique ground floor apartment, provides easy access and a s...