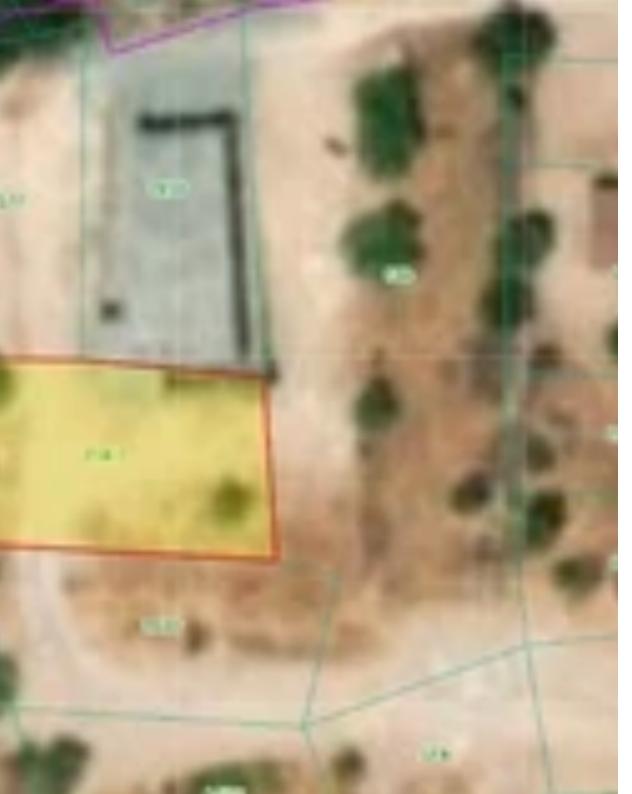

## Residential land 400 m<sup>2</sup>

Limassol, Lofou-4716, Cyprus

This ad is presented by listings admin, under supervision from,

Licensed Real Estate Agent Reg no: 1234, Lic no: 603/E

**Offered at:** € 45,000

**Estate ID:** 20176

**Ref:** ba5176464

+--
+ Total plot's-land's area: 400 m²

Coverage: 50 %

Density: 90 %

Available from: 2024-03-30

Offered at: 45,000

Type: Residential

"Lofou village, residential field For Sale, 400square meters, building density 90%, coverage 50% in good location with nice view. Price 45.000euros+VAT"...

## **Estate on map:**

**Website:** realty.com.cy/p/residential-land-400-m²-ba5176464

Email: info@rimatech.com.cy

**Phone:** +35795958898 // +35725714014

This ad is presented by listings admin, under supervision from ,