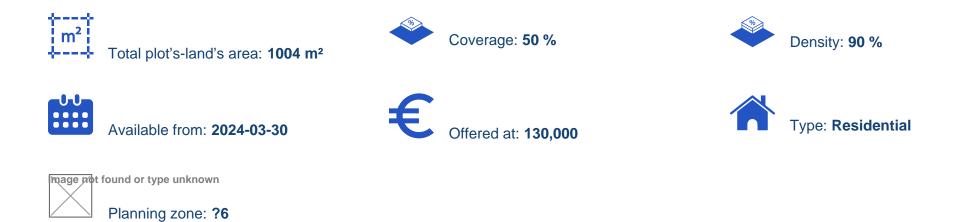

## Residential land 1004 m<sup>2</sup> €130.000

Larnaka, Pano-Lefkara-7700, Cyprus

This ad is presented by listings admin, under supervision from , Licensed Real Estate Agent Reg no: 1234, Lic no: 603/E

Offered at: €130,000 Estate ID: 20179 Ref: ba3740183

A corner residential block for sale in a cul-de-sac in a very central area with easy access. There is the option of selling half a block of 600 sq m. Without