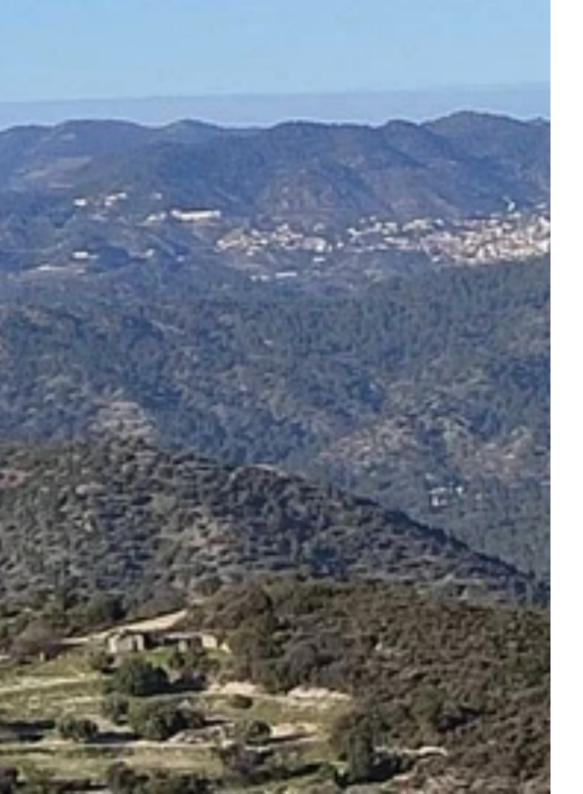

## Agricultural land 1763 m<sup>2</sup>

Limassol, Korfi-4545, Cyprus

This ad is presented by listings admin, under supervision from,

Licensed Real Estate Agent Reg no: 1234, Lic no: 603/E

**Offered at:** € 45,000

**Estate ID:** 20181

**Ref:** ba2040917

m² |
Total plot's-land's area: 1763 m²

Available from: 2024-03-30

Type: **Agricultural** 