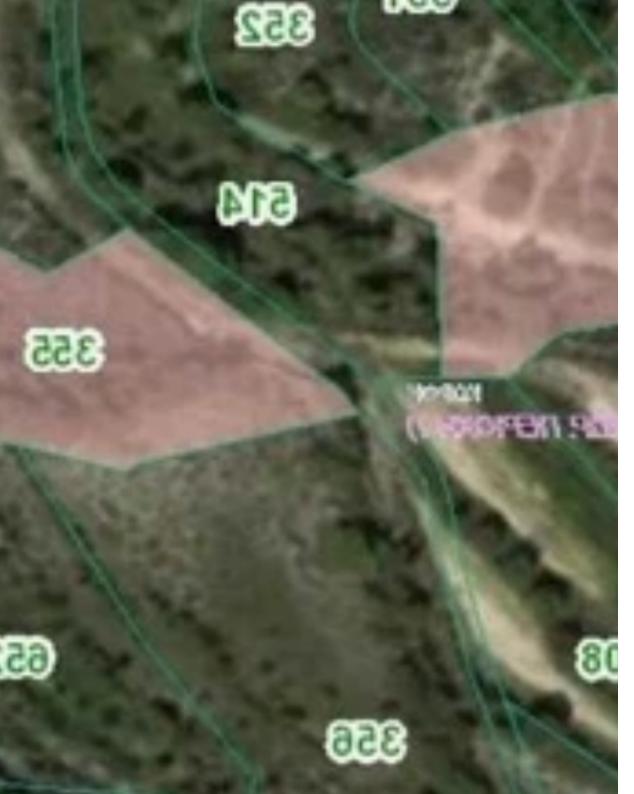

## Agricultural land 1763 m<sup>2</sup>

Limassol, Korfi-4545, Cyprus

This ad is presented by listings admin, under supervision from,

Licensed Real Estate Agent Reg no: 1234, Lic no: 603/E

**Offered at:** € 45,000

**Estate ID:** 20181

**Ref:** ba2040917

m² |
Total plot's-land's area: 1763 m²

Available from: 2024-03-30

Type: **Agricultural** 

## **Estate on map:**

**Website:** realty.com.cy/p/agricultural-land-1763-m²-ba2040917

Email: info@rimatech.com.cy

**Phone:** +35795958898 // +35725714014

This ad is presented by listings admin, under supervision from ,