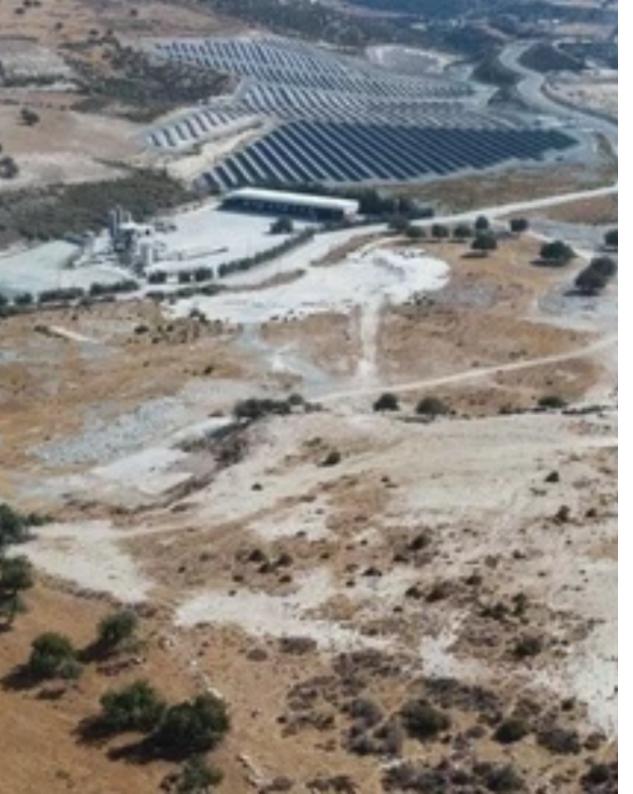

## Agricultural land 14142 m<sup>2</sup> €395.000

Limassol, Pissouri-4607, Cyprus

This ad is presented by listings admin, under supervision from , Licensed Real Estate Agent Reg no: 1234, Lic no: 603/E

Offered at: €395,000 Estate ID: 20190 Ref: ba3878918