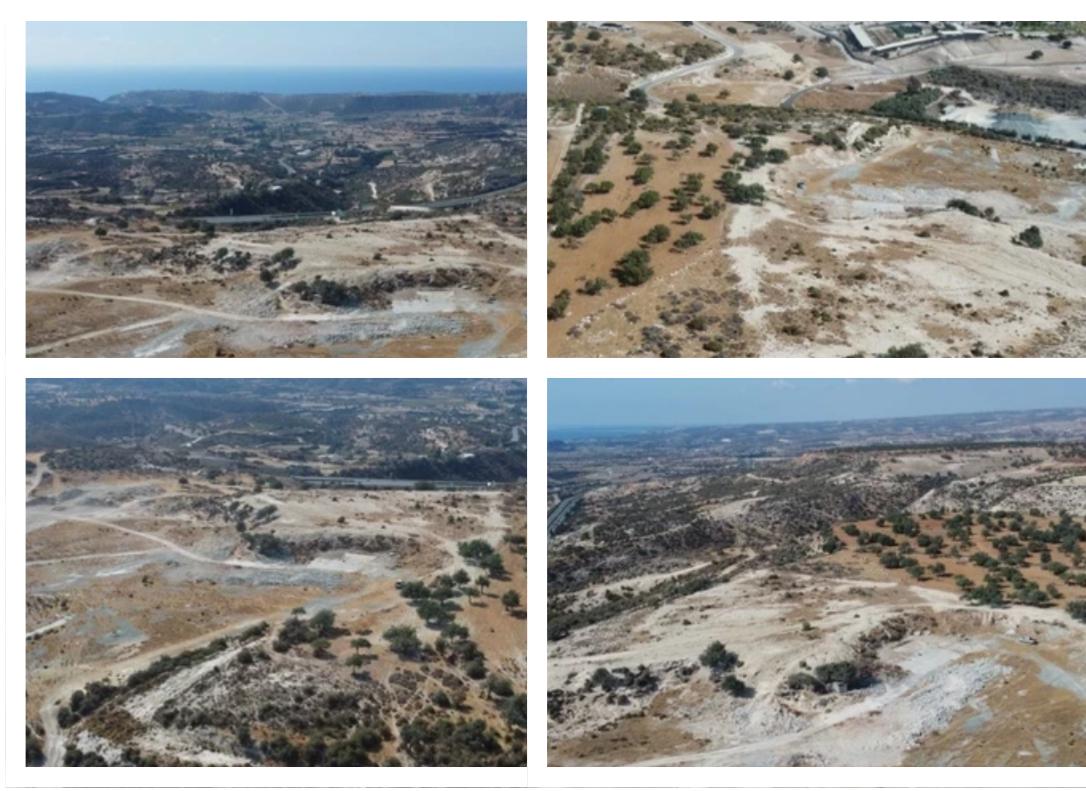

## Agricultural land 14142 m<sup>2</sup> €395.000

Limassol, Pissouri-4607, Cyprus

This ad is presented by listings admin, under supervision from , Licensed Real Estate Agent Reg no: 1234, Lic no: 603/E

Offered at: €395,000 Estate ID: 20190 Ref: ba3878918