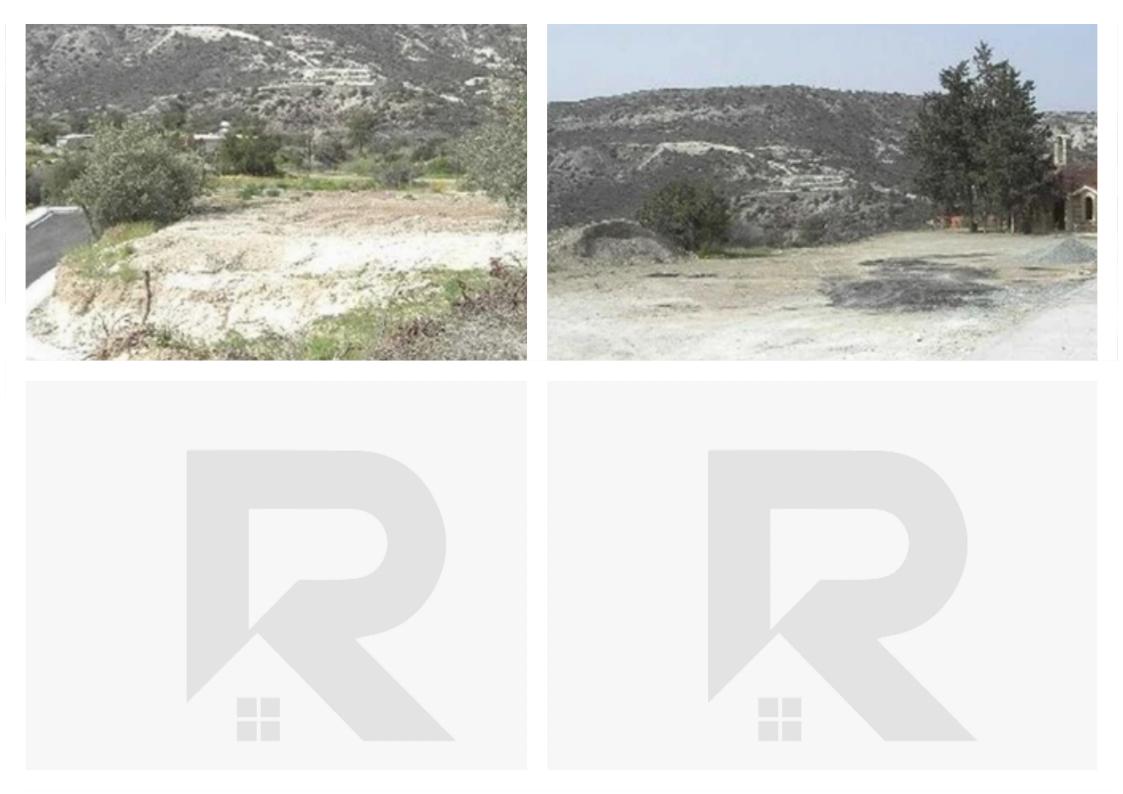

""Plots (11) in Asgata village in a quiet area plots for sale €150 per sq. meters plus VAT building factor 60% cover factor 35% in 2 floors maximum height 8.3 meters sizes 563 -924 sq. meters""...