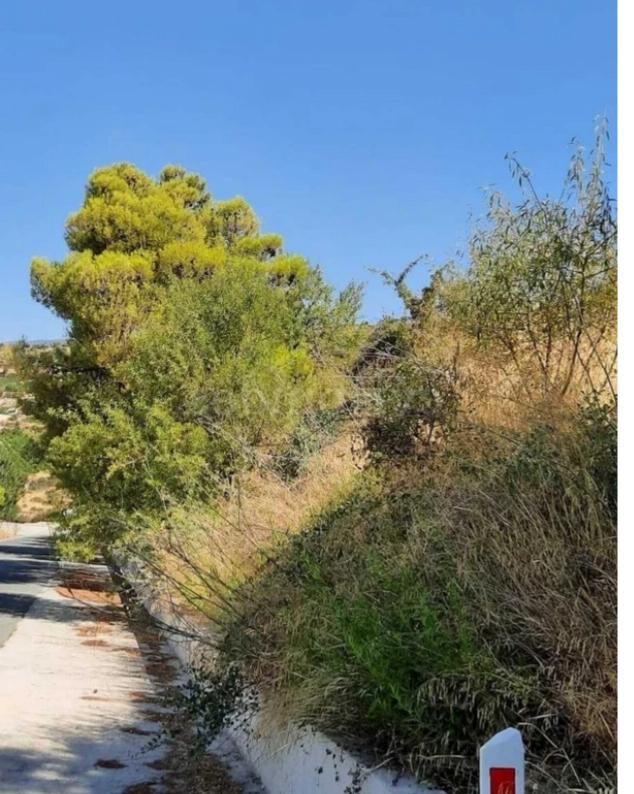

## Agricultural land 4265 m<sup>2</sup>

Limassol, Koilani-4776, Cyprus

This ad is presented by listings admin, under supervision from ,

Licensed Real Estate Agent Reg no: 1234, Lic no: 603/E

**Offered at:** € 60,000

**Estate ID:** 20193

**Ref:** ba3305268

m<sup>2</sup>
Total plot's-land's area: 4265 m<sup>2</sup>

Available from: 2024-03-30

"""""Land Agricultural in KOILANI village beautiful piece of land on a public road very near to electricity between KOILANI AND VOUNI village 