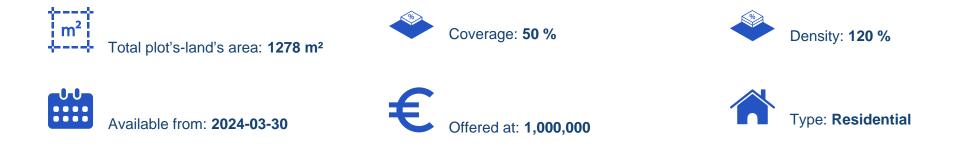

## Residential land 1278 m<sup>2</sup> €1.000.000

Limassol, Apos-Varnava-Ave-Apos-Andreas-3065, Cyprus This ad is presented by listings admin, under supervision from, Licensed Real Estate Agent Reg no: 1234, Lic no: 603/E

Offered at: €1,000,000 Estate ID: 20196 Ref: ba5064010

|     | 1064 | TEMAXIOY       | 70   |   |                             | 0/66475   | 2 PAQH2    |
|-----|------|----------------|------|---|-----------------------------|-----------|------------|
| ΙΦΑ | XΩP  | ΕΙΔΟΣ ΑΚΙΝΗΤΟΥ | 1278 | r | EMBADO TEMAXIOY<br>(05 T.U) | 54/570601 | ΛΛΟ/ΣΧΕΔΙΟ |