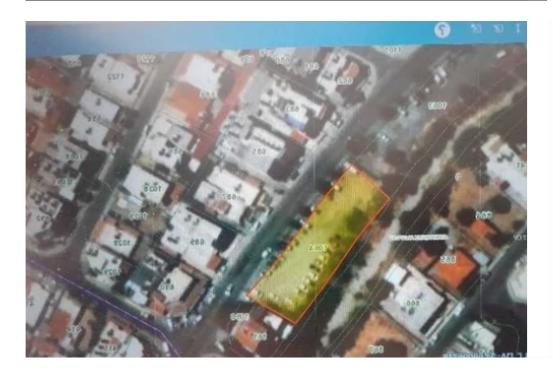

## Residential land 1278 m<sup>2</sup> €1.000.000

Limassol, Apos-Varnava-Ave-Apos-Andreas-3065, Cyprus This ad is presented by listings admin, under supervision from, Licensed Real Estate Agent Reg no: 1234, Lic no: 603/E

Offered at: €1,000,000 Estate ID: 20196 Ref: ba5064010

|     | 1064 | TEMAXIOY       | 70   |   |                             | 0/66475   | 2 PAQH2    |
|-----|------|----------------|------|---|-----------------------------|-----------|------------|
| ΙΦΑ | XΩP  | ΕΙΔΟΣ ΑΚΙΝΗΤΟΥ | 1278 | r | EMBADO TEMAXIOY<br>(05 T.U) | 54/570601 | ΛΛΟ/ΣΧΕΔΙΟ |