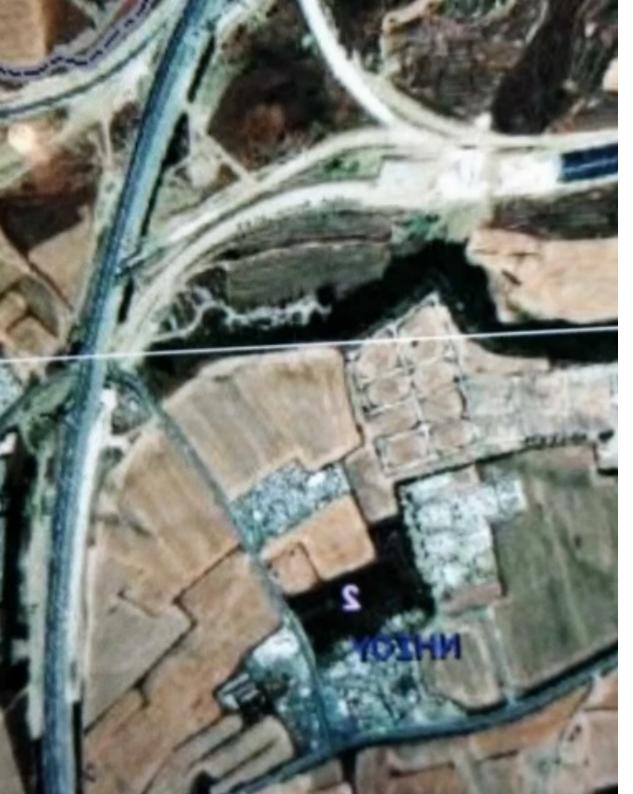

## Commercial land 20932 m<sup>2</sup> €1.200.000

Nicosia, Nisou-2571, Cyprus

This ad is presented by listings admin, under supervision from , Licensed Real Estate Agent Reg no: 1234, Lic no: 603/E

**Offered at:** € 1,200,000

**Estate ID:** 20199

**Ref:** ba4576608

m<sup>2</sup>
Total plot's-land's area: 20932 m<sup>2</sup>

Available from: 2024-03-30

Type: Commercial