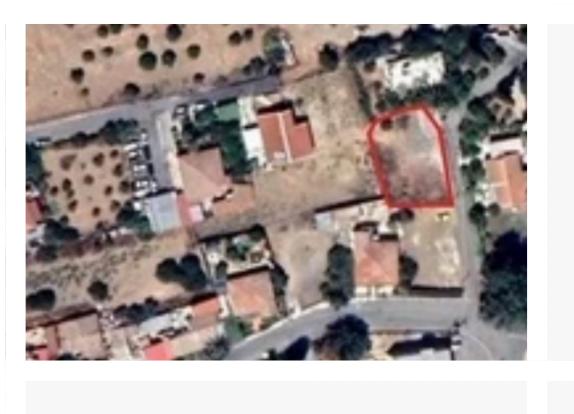

## Residential land 553 m<sup>2</sup> €85.000

Nicosia, Psimolofou-2630, Cyprus

This ad is presented by listings admin, under supervision from ,

Licensed Real Estate Agent Reg no: 1234, Lic no: 603/E

**Offered at:** €85,000

**Estate ID:** 20244

**Ref:** ba4570876

Total plot's-land's area: 553 m²

Coverage: 70 %

Density: 120 %

Available from: 2024-03-30

Offered at: **85,00** 

Type: **Residentia** 