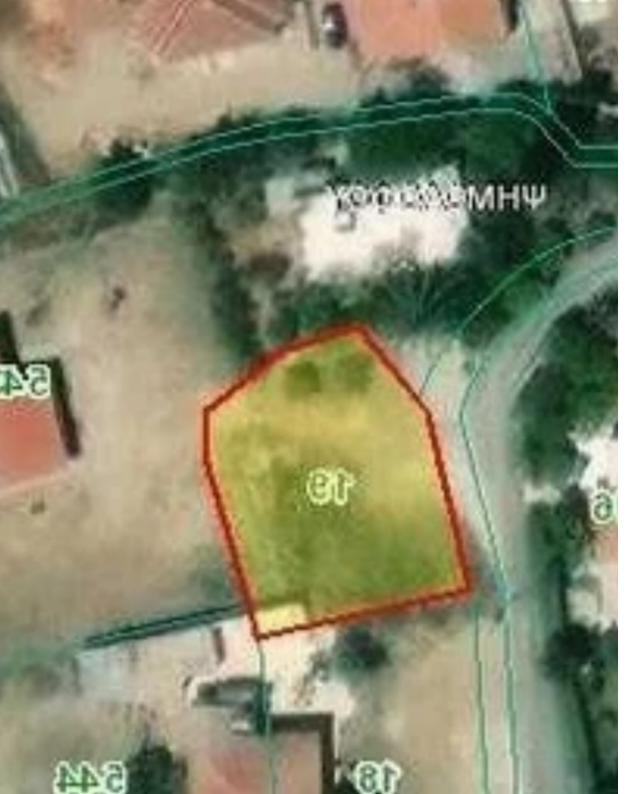

## Residential land 553 m<sup>2</sup> €85.000

Nicosia, Psimolofou-2630, Cyprus

This ad is presented by listings admin, under supervision from ,

Licensed Real Estate Agent Reg no: 1234, Lic no: 603/E

**Offered at:** €85,000

**Estate ID:** 20244

**Ref:** ba4570876

Total plot's-land's area: 553 m²

Coverage: 70 %

Density: 120 %

Available from: 2024-03-30

Offered at: **85,00** 

Type: **Residentia** 