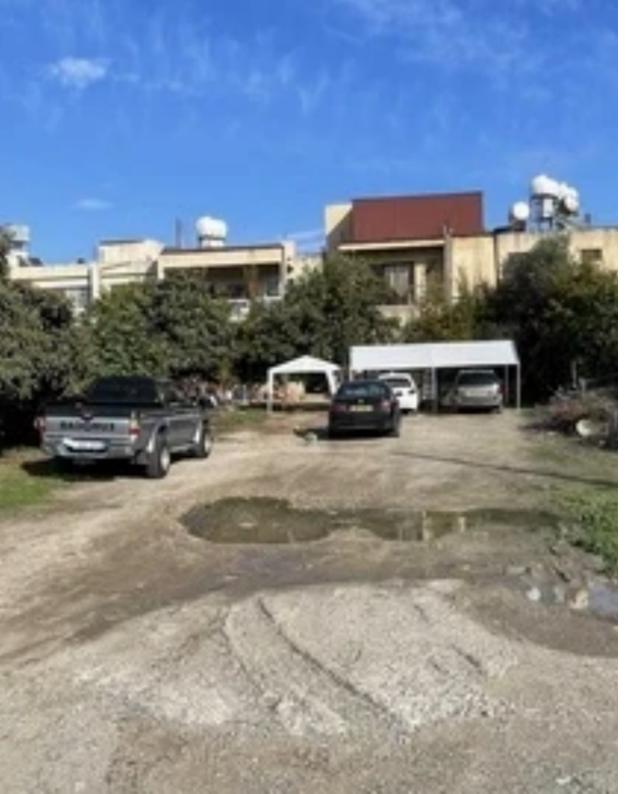

Residential Plot for Sale in Geroskipou, Paphos • Prime location, within walking distance of amenities (e.g. supermarket, school, private hospital etc) •
It boasts excellent access to the Pafiako Junction, allowing easy access to the city center and tourist areas • 627m2 of Plot size • Around 22m of Road
Frontage • 120% of Building Density • 50% of Site Coverage • Up to 3 floors and a height of 13.5m • Access to a registered road • + VAT...