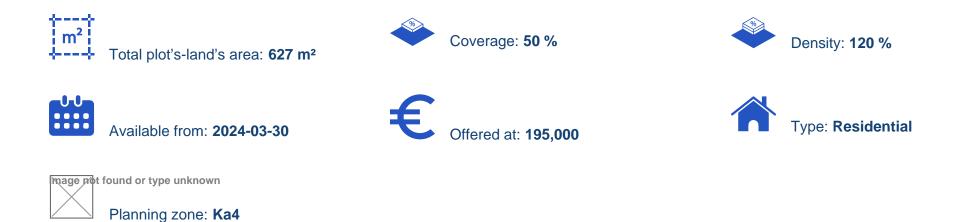

## Residential land 627 m<sup>2</sup>

## €195.000

Paphos, High-School-Geroskipou-8201, Cyprus This ad is presented by listings admin, under supervision from, Licensed Real Estate Agent Reg no: 1234, Lic no: 603/E

Offered at: €195,000 Estate ID: 20251 Ref: ba5054031

Residential Plot for Sale in Geroskipou, Paphos • Prime location, within walking distance of amenities (e.g. supermarket, school, private hospital etc) •
It boasts excellent access to the Pafiako Junction, allowing easy access to the city center and tourist areas • 627m2 of Plot size • Around 22m of Road
Frontage • 120% of Building Density • 50% of Site Coverage • Up to 3 floors and a height of 13.5m • Access to a registered road • + VAT...