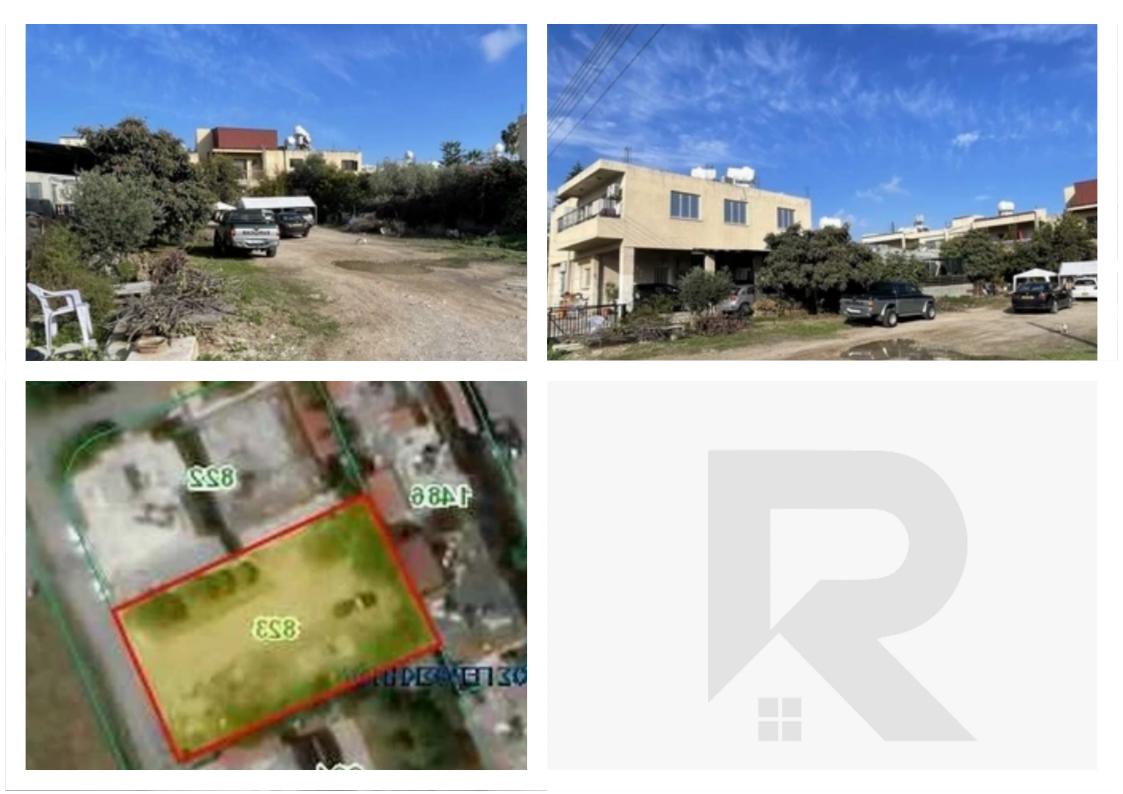

Residential Plot for Sale in Geroskipou, Paphos • Prime location, within walking distance of amenities (e.g. supermarket, school, private hospital etc) •
It boasts excellent access to the Pafiako Junction, allowing easy access to the city center and tourist areas • 627m2 of Plot size • Around 22m of Road
Frontage • 120% of Building Density • 50% of Site Coverage • Up to 3 floors and a height of 13.5m • Access to a registered road • + VAT...