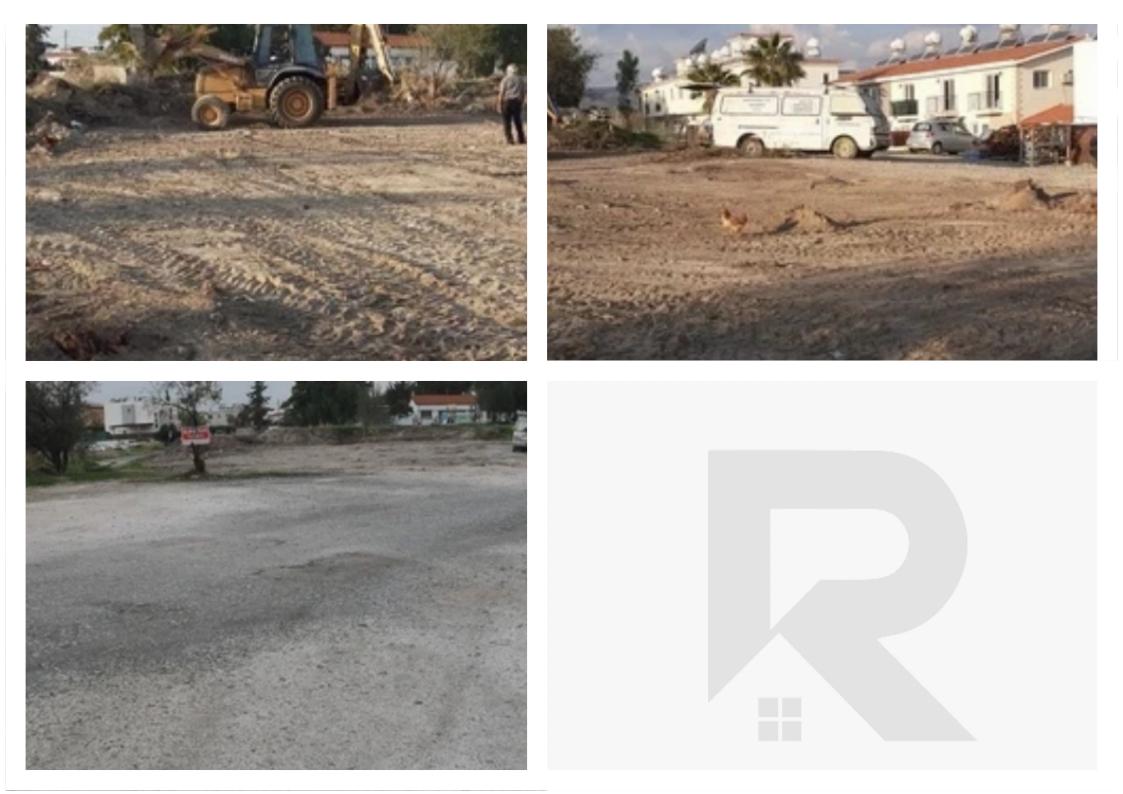

Offered at: €190,000 Estate ID: 20254 Ref: ba5150445

""""The plot is next to 2 roads. It has partial sea view and lies in a quiet residential area. It is only 500m away from a bakery, DIY shop, pizzeria and fruit market. The Latchi harbour with its restaurants and tavernas is 3.1 km away. The camping site with its sandy beach is ca. 2.5km far away. The Polis town centre with it's nice restaurants and cafes is only 1.5km away. The supermarket Papanteniou is ca. 2.3 km far away.""""...