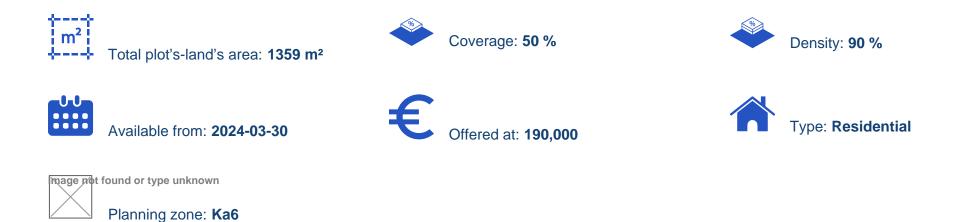

## Residential land 1359 m<sup>2</sup> €190.000

Paphos, Polis-Chrysochous-Prodromi-Latsi-8820, Cyprus This ad is presented by listings admin, under supervision from, Licensed Real Estate Agent Reg no: 1234, Lic no: 603/E

Offered at: €190,000 Estate ID: 20254 Ref: ba5150445

""""The plot is next to 2 roads. It has partial sea view and lies in a quiet residential area. It is only 500m away from a bakery, DIY shop, pizzeria and fruit market. The Latchi harbour with its restaurants and tavernas is 3.1 km away. The camping site with its sandy beach is ca. 2.5km far away. The Polis town centre with it's nice restaurants and cafes is only 1.5km away. The supermarket Papanteniou is ca. 2.3 km far away.""""...