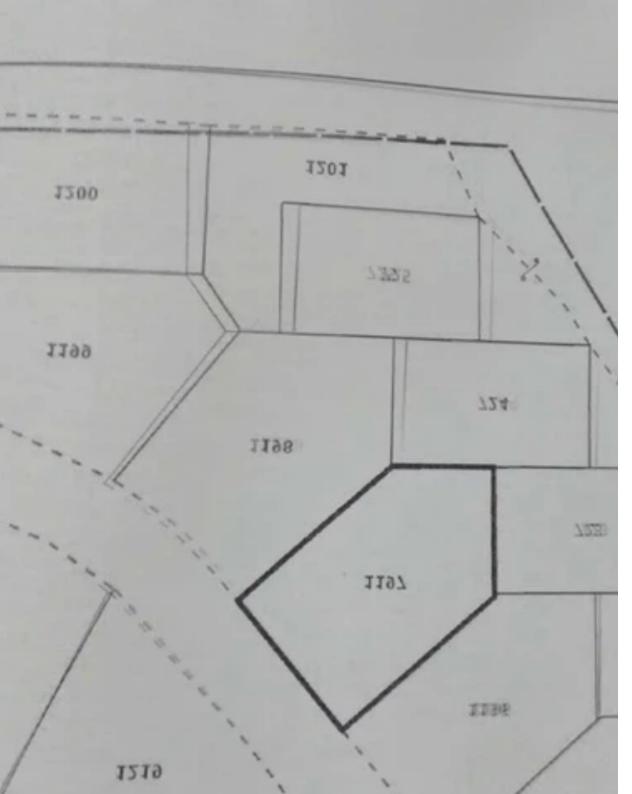

## (Share) Residential land 282 m<sup>2</sup>

Limassol, Trachoni-4651, Cyprus

This ad is presented by listings admin, under supervision from ,

Licensed Real Estate Agent Reg no: 1234, Lic no: 603/E

**Offered at:** € 125,000

**Estate ID: 20269** 

**Ref:** ba4361818

m² l
Total plot's-land's area: 282 m²

Coverage: 60 %

Density: 90 %

Available from: 2024-03-30